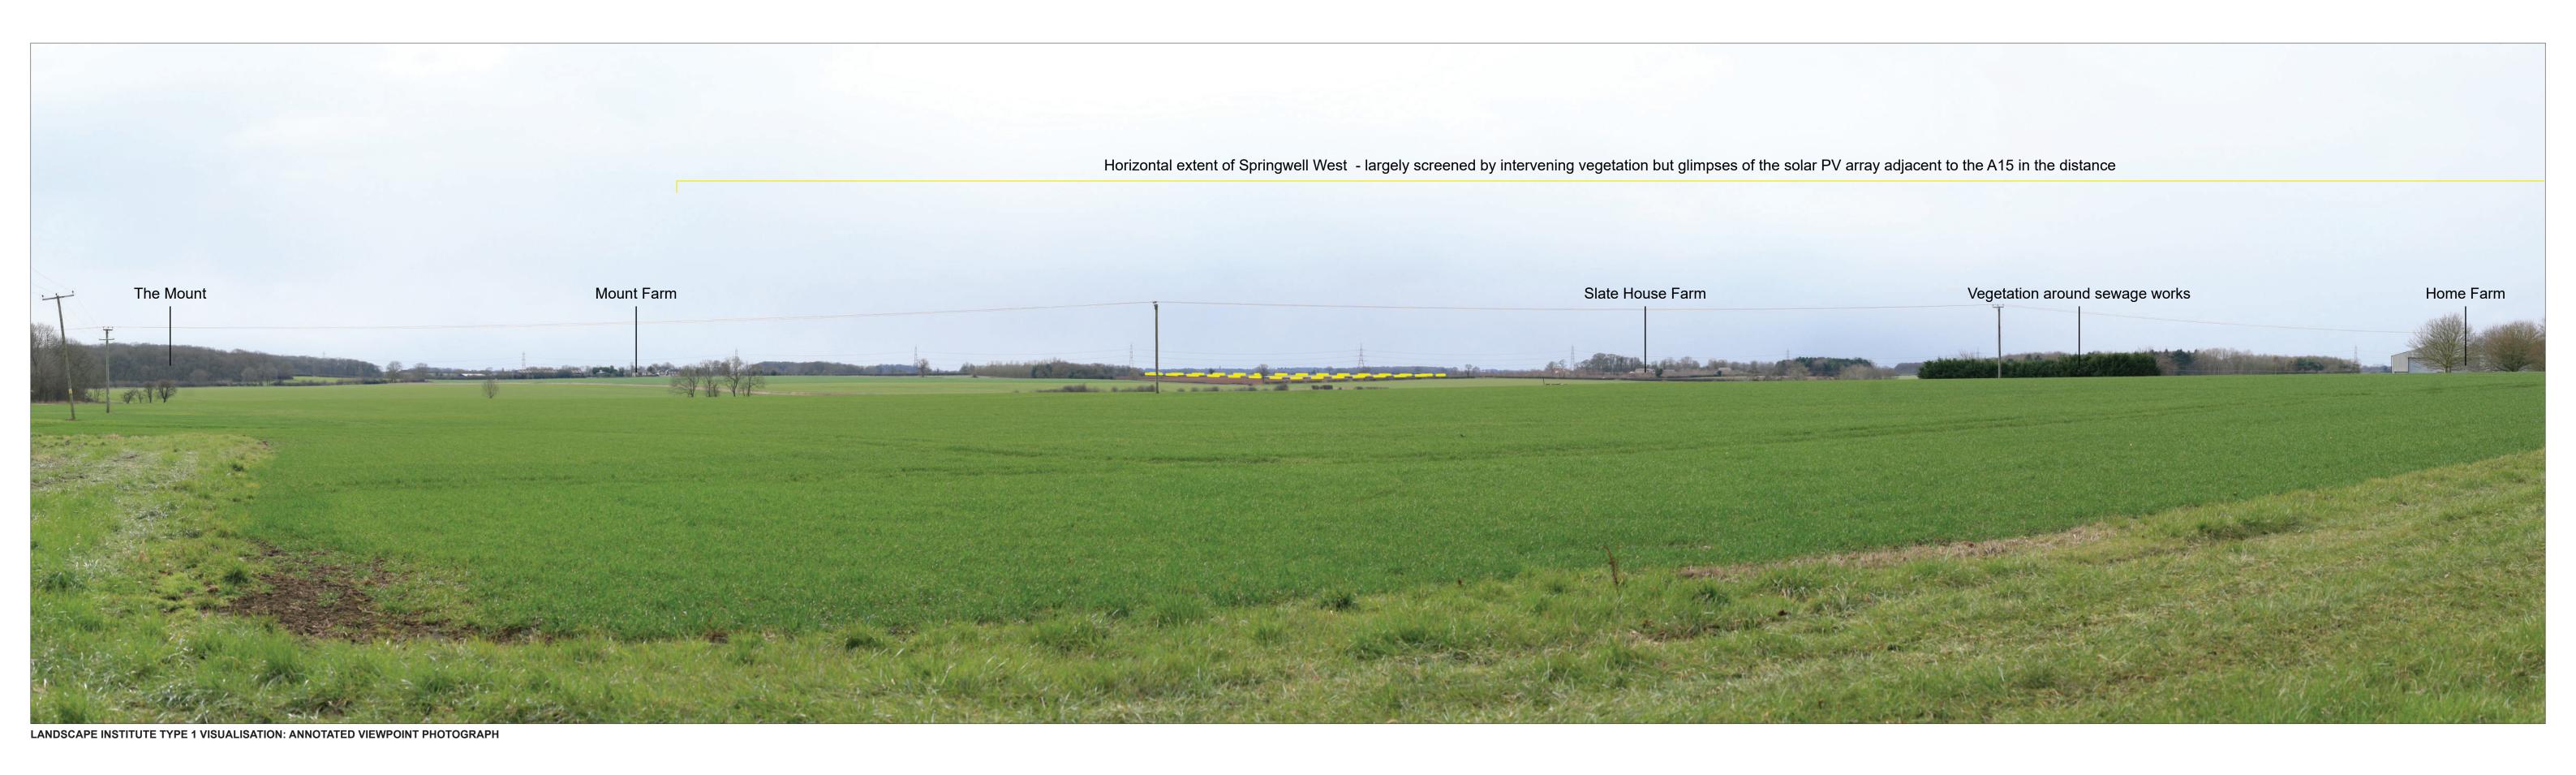

TITLE:
VIEWPOINT 24a: Bloxham Wood Nature Reserve Car Park (Baseline View)
VISUALISATIONS
N 5(2)(a)

PINS REFERENCE NUMBER: EN010149/APP/6.4

Rev: 01 Date: November 2024

Description: DCO Submission

Springwell Solar Farm