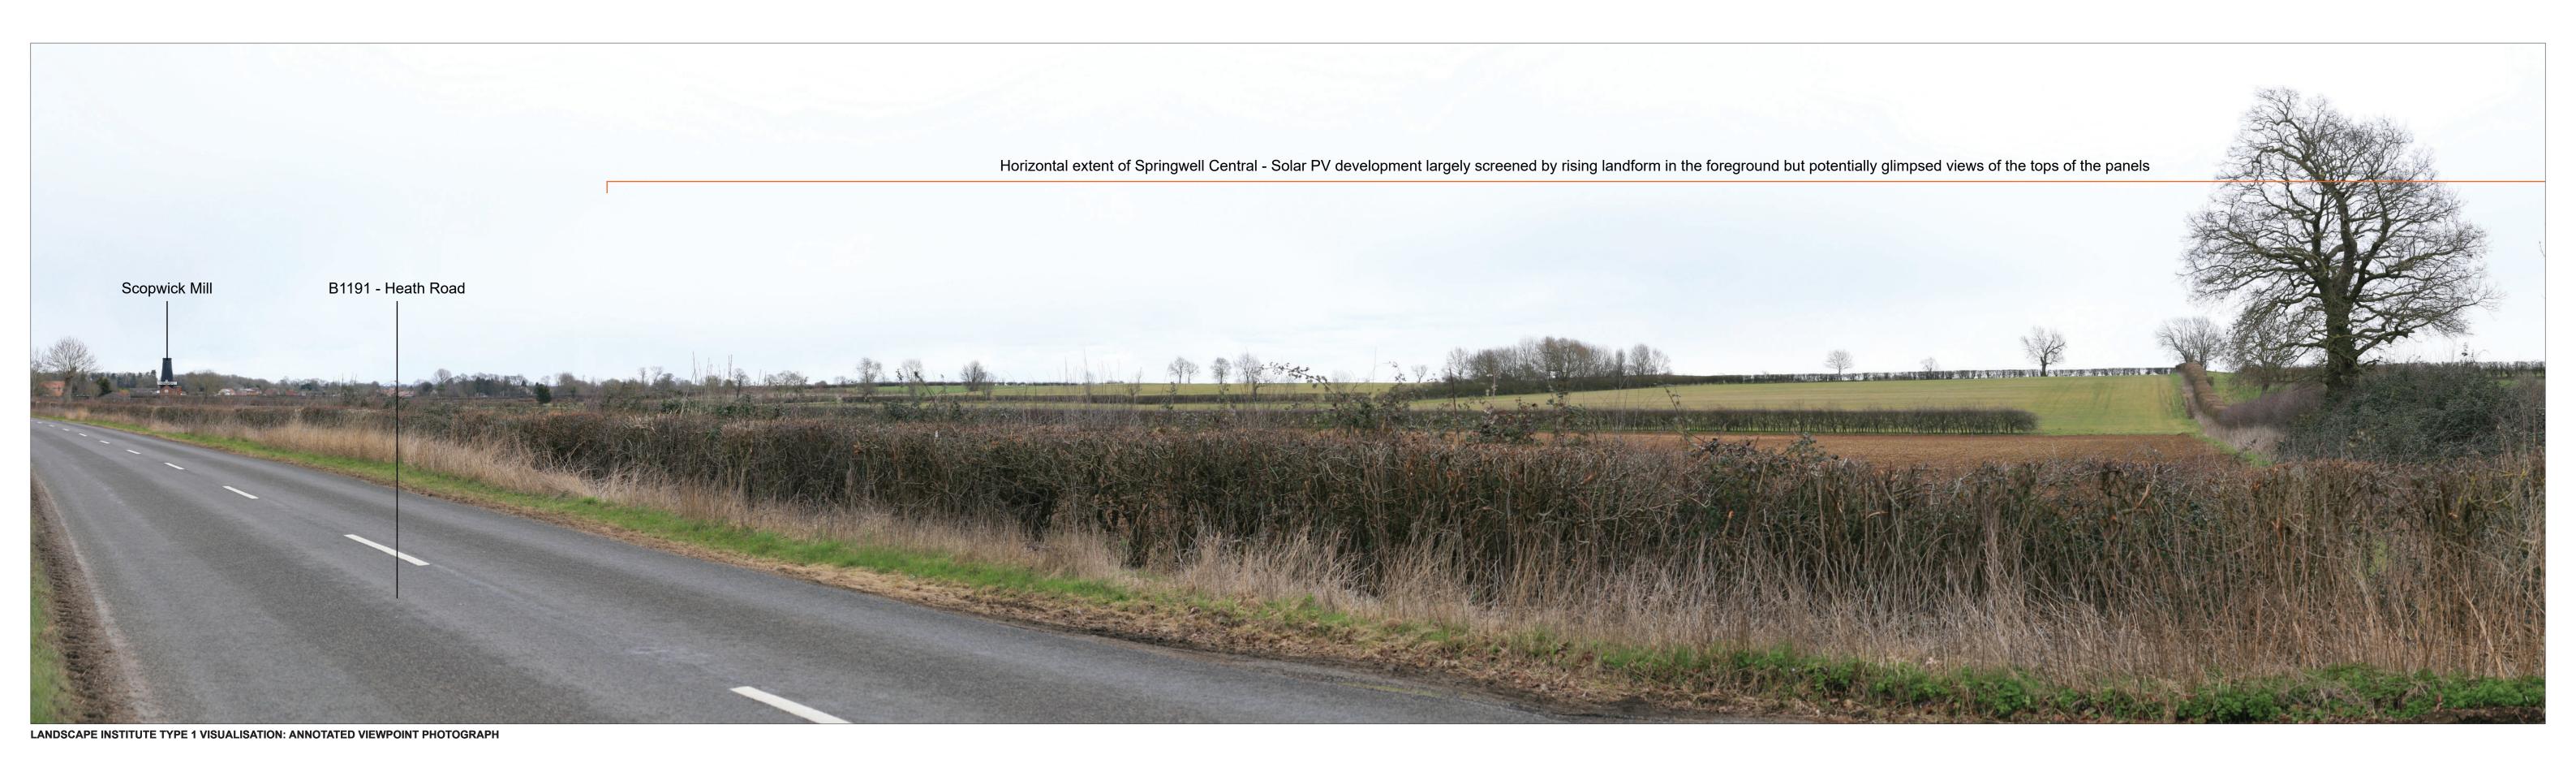

Springwell Solar Farm DOCUMENT:
ENVIRONMENTAL STATEMENT
VOLUME 4: VISUALISATIONS
REGULATION 5(2)(a)

VIEWPOINT 18: Heath Road (B1191) near Digby Quarry (Baseline View) PINS REFERENCE NUMBER: EN010149/APP/6.4