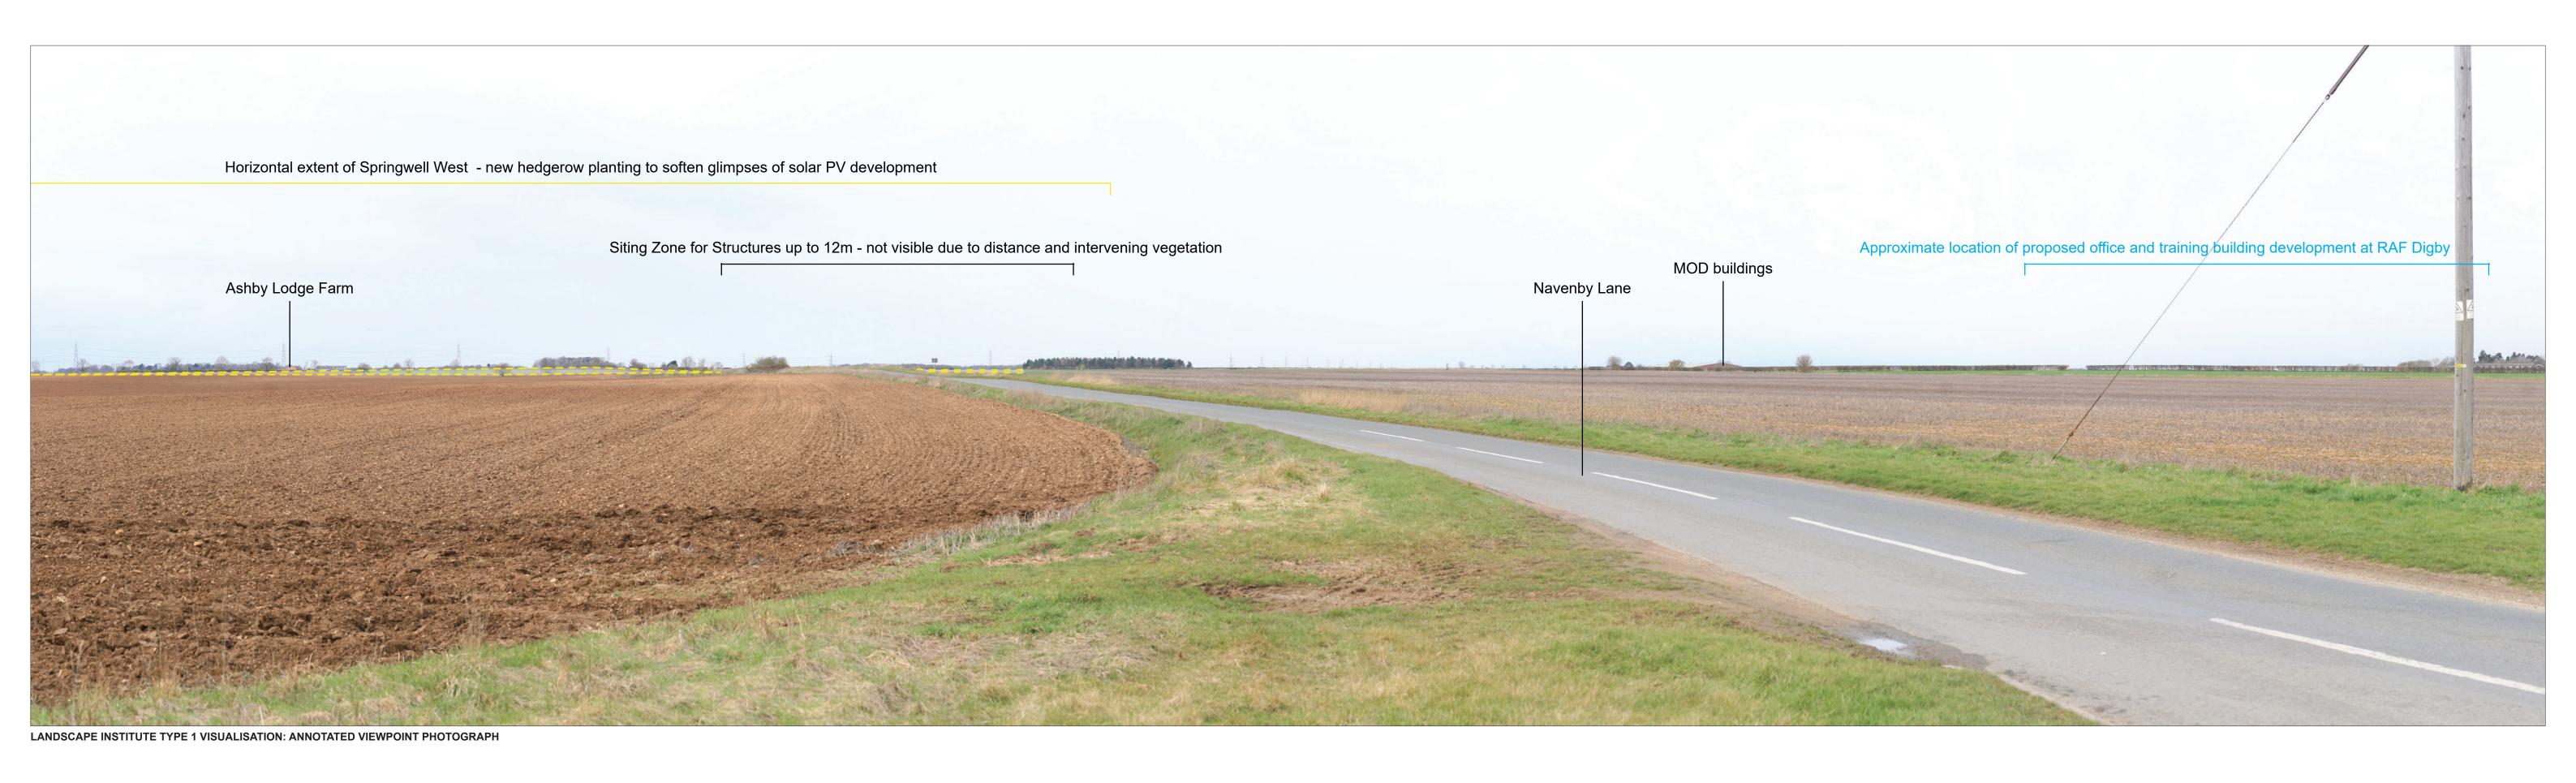

| Viewpoint 22a | 01 | Junction of Heath Road (B1191) and Navenby Lane (Baseline View) |
|---------------|----|-----------------------------------------------------------------|
| Viewpoint 22b | 01 | Junction of Heath Road (B1191) and Navenby Lane (Baseline View) |
| Viewpoint 23a | 01 | Heath Road at Slate House Farm (Baseline View)                  |
| Viewpoint 23b | 01 | Heath Road at Slate House Farm (Baseline View)                  |
| Viewpoint 23b | 01 | Heath Road at Slate House Farm (Photomontage Year 1)            |
| Viewpoint 23b | 01 | Heath Road at Slate House Farm (Photomontage Year 2)            |
| Viewpoint 24a | 01 | Bloxham Wood Nature Reserve Car Park (Baseline View)            |
| Viewpoint 24b | 01 | Bloxham Wood Nature Reserve Car Park (Baseline View)            |
| Viewpoint 24c | 01 | Bloxham Wood Nature Reserve Car Park (Baseline View)            |