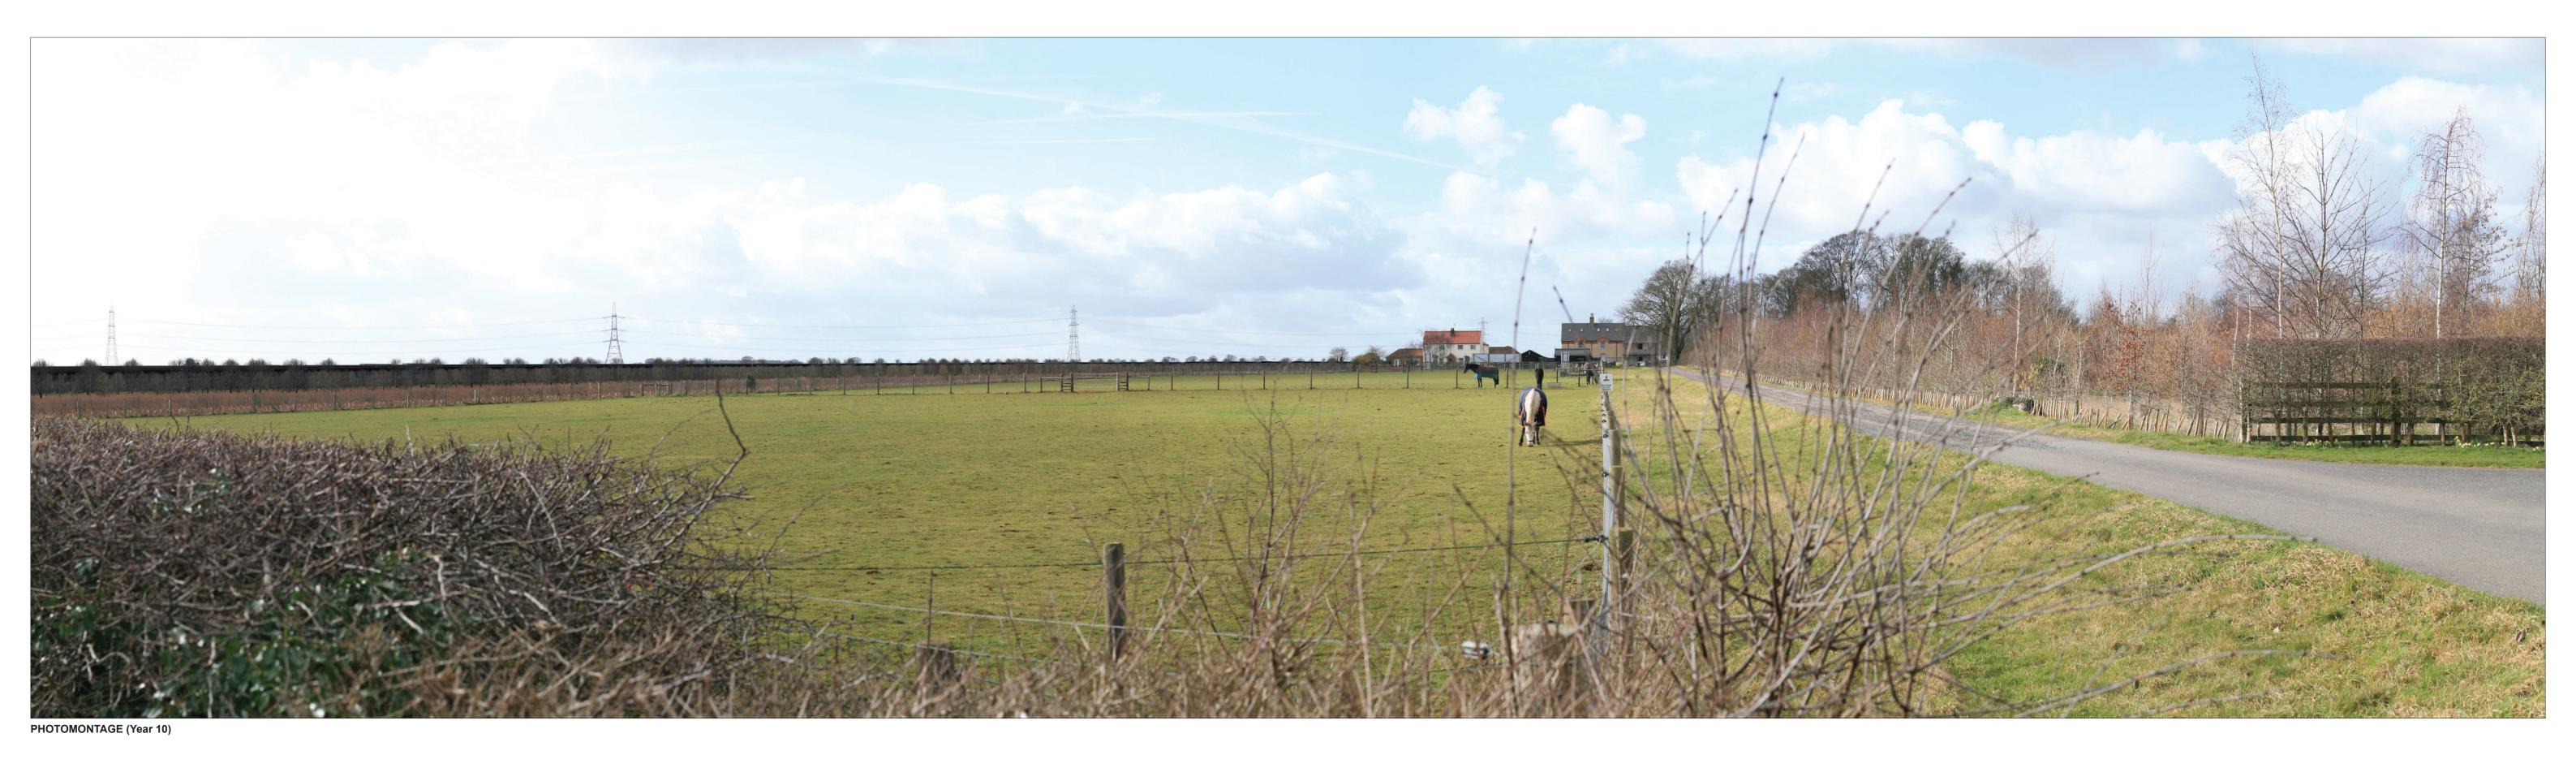

Springwell Solar Farm

DOCUMENT:
ENVIRONMENTAL STATEMENT
VOLUME 4: VISUALISATIONS
REGULATION 5(2)(a)

TITLE: VIEWPOINT 23b: Heath Road at Slate House Farm (Photomontage Year 10)

PINS REFERENCE NUMBER: EN010149/APP/6.4