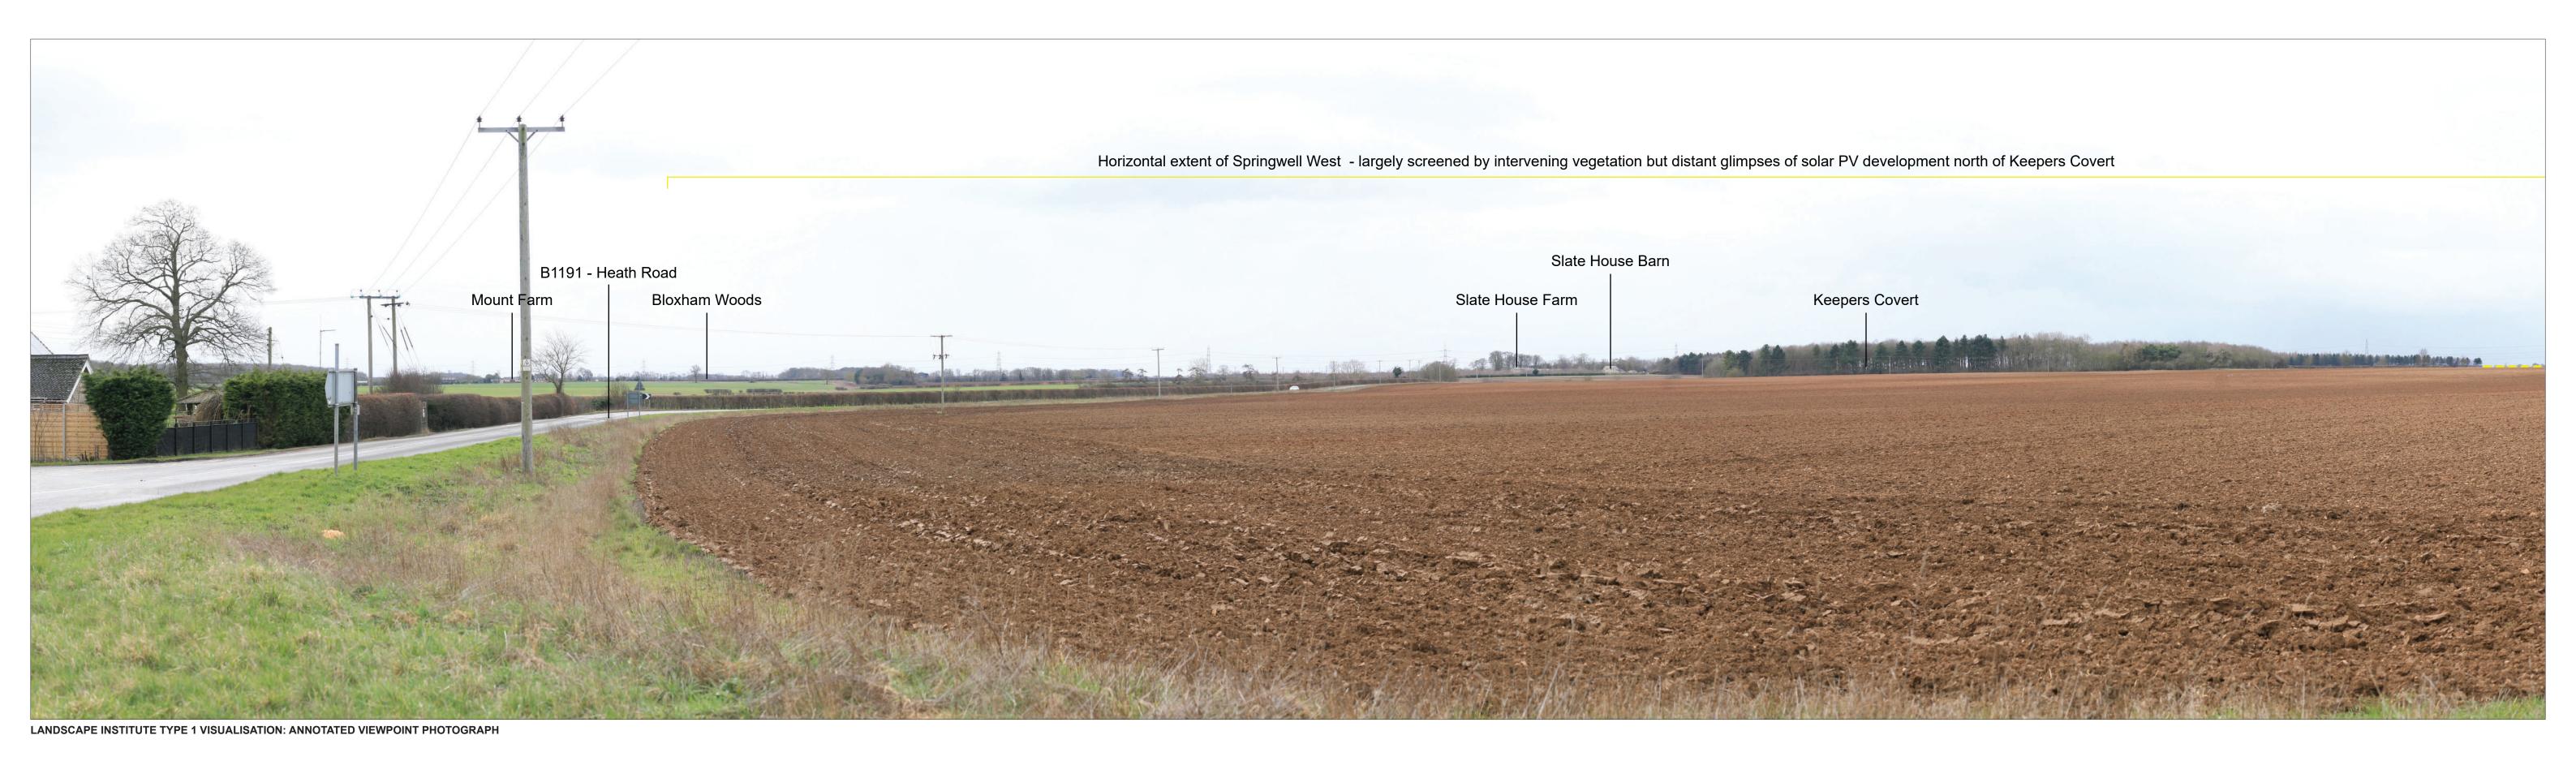

| Viewpoint 22a | 01 | Junction of Heath Road (B1191) and Navenby Lane (Baseline View) |
|---------------|----|-----------------------------------------------------------------|
| Viewpoint 22b | 01 | Junction of Heath Road (B1191) and Navenby Lane (Baseline View) |
| Viewpoint 23a | 01 | Heath Road at Slate House Farm (Baseline View)                  |
| Viewpoint 23b | 01 | Heath Road at Slate House Farm (Baseline View)                  |
| Viewpoint 23b | 01 | Heath Road at Slate House Farm (Photomontage Year 1)            |
| Viewpoint 23b | 01 | Heath Road at Slate House Farm (Photomontage Year 2)            |
| Viewpoint 24a | 01 | Bloxham Wood Nature Reserve Car Park (Baseline View)            |
| Viewpoint 24b | 01 | Bloxham Wood Nature Reserve Car Park (Baseline View)            |
| Viewpoint 24c | 01 | Bloxham Wood Nature Reserve Car Park (Baseline View)            |