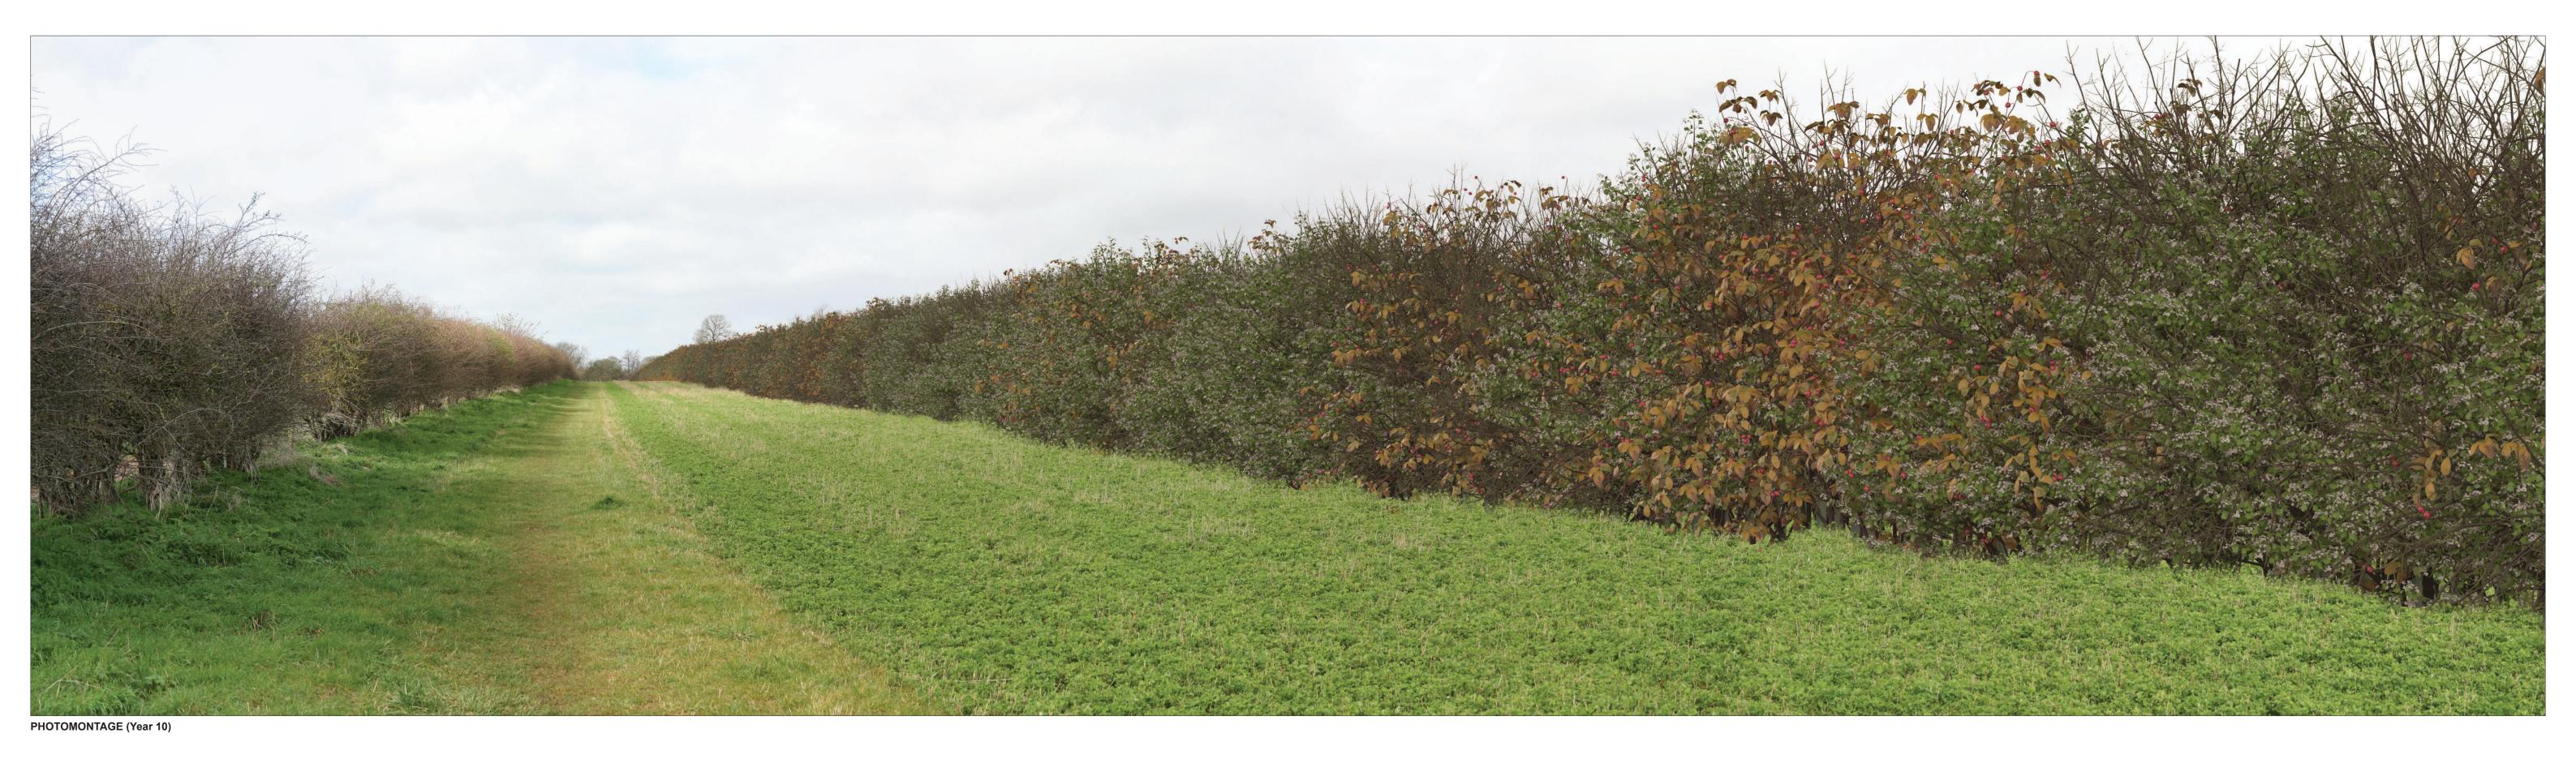

Canon EOS 5D 50mm Fixed Focal Length 1.5m 23/02/2023 09:59 approx. 96%

DOCUMENT:
ENVIRONMENTAL STATEMENT
VOLUME 4: VISUALISATIONS
REGULATION 5(2)(a)

Springwell Solar Farm

TITLE:
VIEWPOINT 17a: Footpath Rows/5/1 north of The Maltings (Photomontage Year 10)
PINS REFERENCE NUMBER: EN010149/APP/6.4