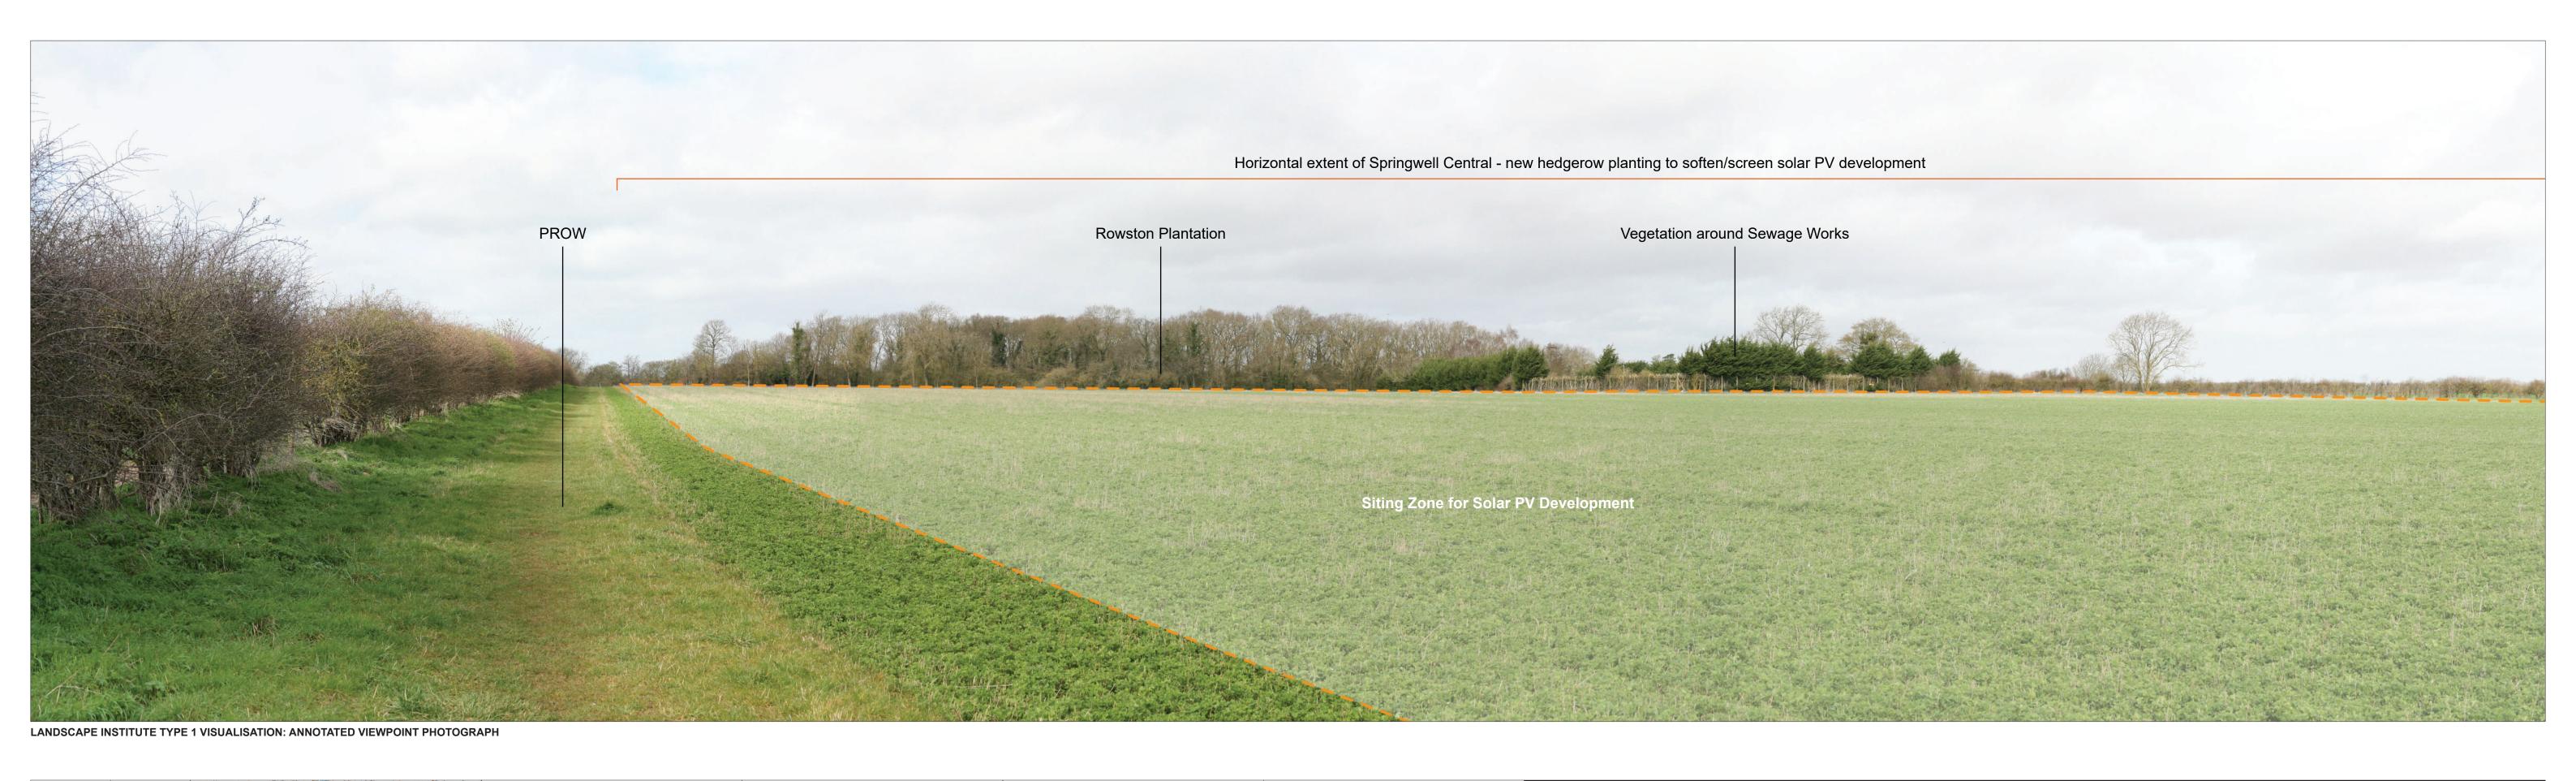

DOCUMENT:
ENVIRONMENTAL STATEMENT
VOLUME 4: VISUALISATIONS
REGULATION 5(2)(a)

TITLE:
VIEWPOINT 17b: Footpath Rows/5/1 north of The Maltings (Baseline View)
PINS REFERENCE NUMBER: EN010149/APP/6.4

Rev: 01
Date: November 2024
Description: DCO Submission