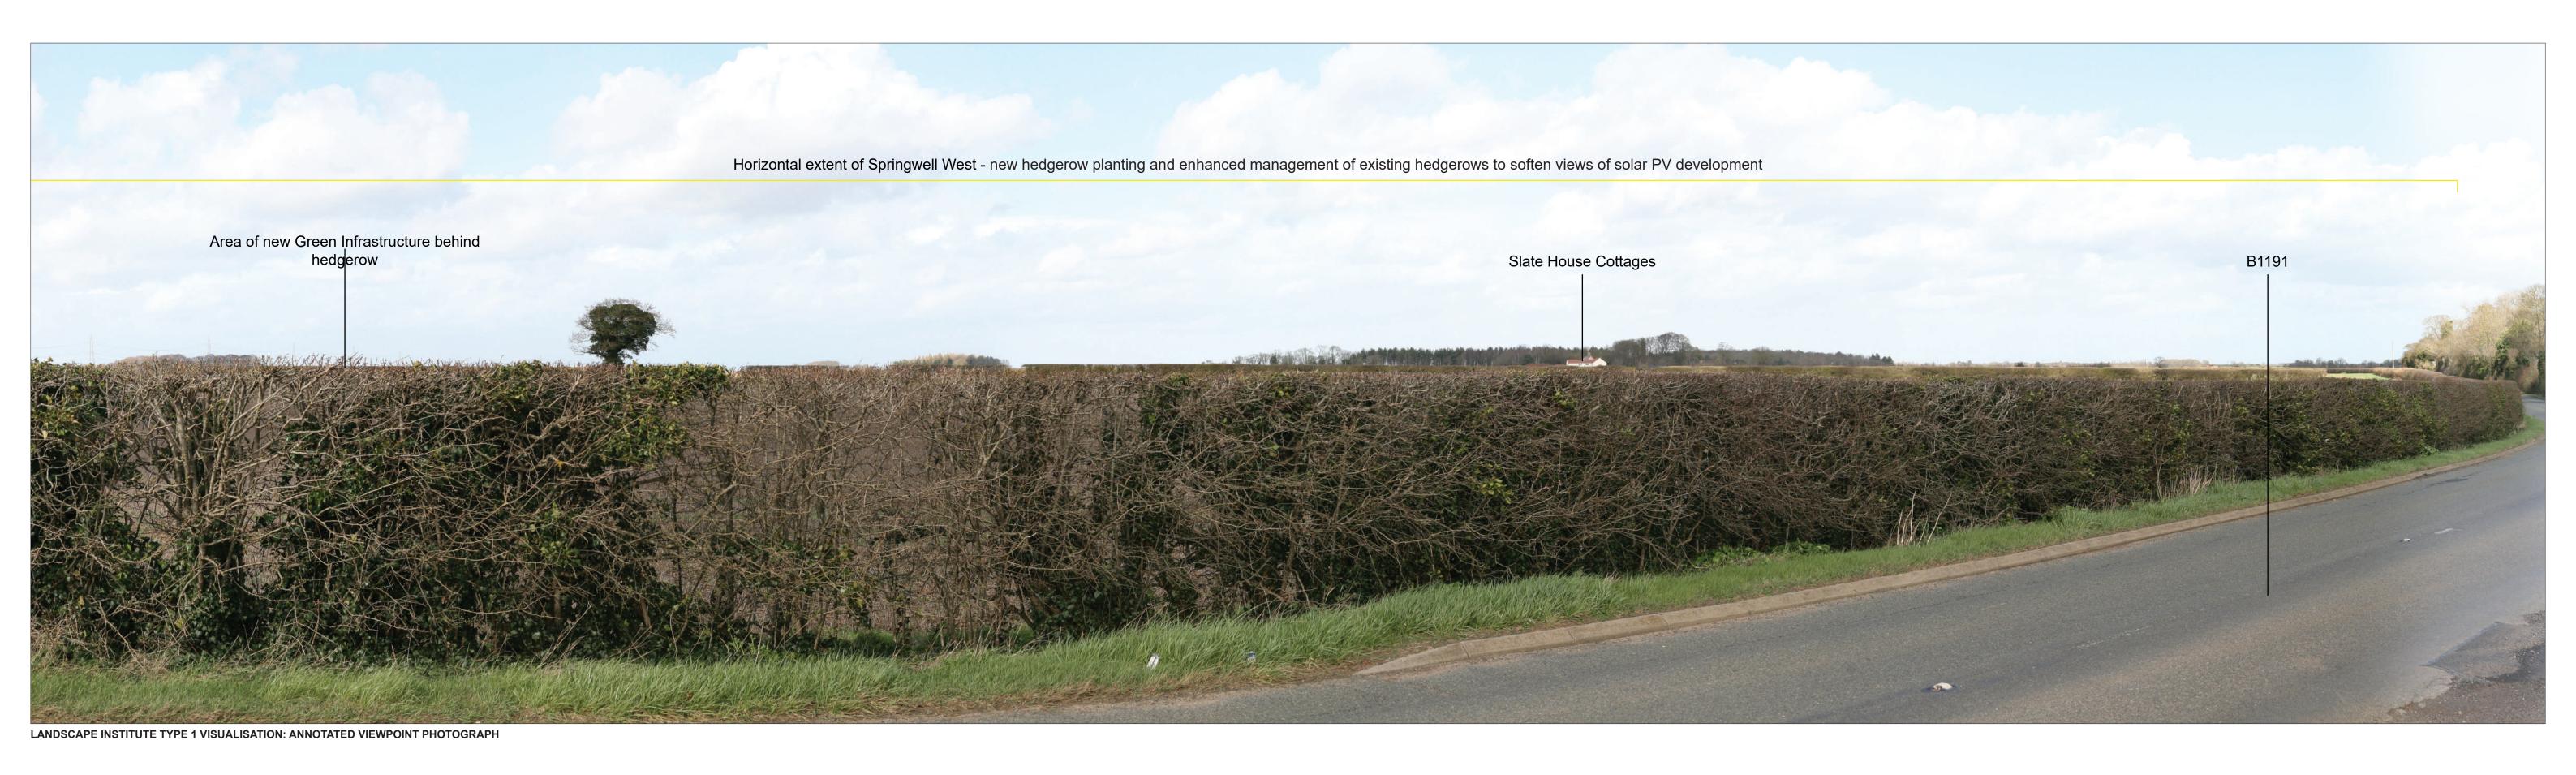

TITLE:
VIEWPOINT 21: Main Street, Ashby de la Launde (Baseline View)

ATIONS

PINS REFERENCE NUMBER: EN010149/APP/6.4

| Date<br>October 2024      | By<br>SL | Respond Courts The September of The Sept |
|---------------------------|----------|--------------------------------------------------------------------------------------------------------------------------------------------------------------------------------------------------------------------------------------------------------------------------------------------------------------------------------------------------------------------------------------------------------------------------------------------------------------------------------------------------------------------------------------------------------------------------------------------------------------------------------------------------------------------------------------------------------------------------------------------------------------------------------------------------------------------------------------------------------------------------------------------------------------------------------------------------------------------------------------------------------------------------------------------------------------------------------------------------------------------------------------------------------------------------------------------------------------------------------------------------------------------------------------------------------------------------------------------------------------------------------------------------------------------------------------------------------------------------------------------------------------------------------------------------------------------------------------------------------------------------------------------------------------------------------------------------------------------------------------------------------------------------------------------------------------------------------------------------------------------------------------------------------------------------------------------------------------------------------------------------------------------------------------------------------------------------------------------------------------------------------|
| Image Size<br>820 x 222mm | QA<br>DT | Wire Forum                                                                                                                                                                                                                                                                                                                                                                                                                                                                                                                                                                                                                                                                                                                                                                                                                                                                                                                                                                                                                                                                                                                                                                                                                                                                                                                                                                                                                                                                                                                                                                                                                                                                                                                                                                                                                                                                                                                                                                                                                                                                                                                     |
| Paper Size<br>840 x 297mm | Rev<br>- | Street Street Corners                                                                                                                                                                                                                                                                                                                                                                                                                                                                                                                                                                                                                                                                                                                                                                                                                                                                                                                                                                                                                                                                                                                                                                                                                                                                                                                                                                                                                                                                                                                                                                                                                                                                                                                                                                                                                                                                                                                                                                                                                                                                                                          |
| VP                        | 23       | Printed Indian                                                                                                                                                                                                                                                                                                                                                                                                                                                                                                                                                                                                                                                                                                                                                                                                                                                                                                                                                                                                                                                                                                                                                                                                                                                                                                                                                                                                                                                                                                                                                                                                                                                                                                                                                                                                                                                                                                                                                                                                                                                                                                                 |

VIEWPOINT 23a: Heath Road at Slate House Farm (Baseline View) PINS REFERENCE NUMBER: EN010149/APP/6.4

| Date<br>October 2024      | By<br>SL |
|---------------------------|----------|
| Image Size<br>820 x 222mm | QA<br>DT |
| Paper Size<br>840 x 297mm | Rev<br>- |
| VP                        | 23       |