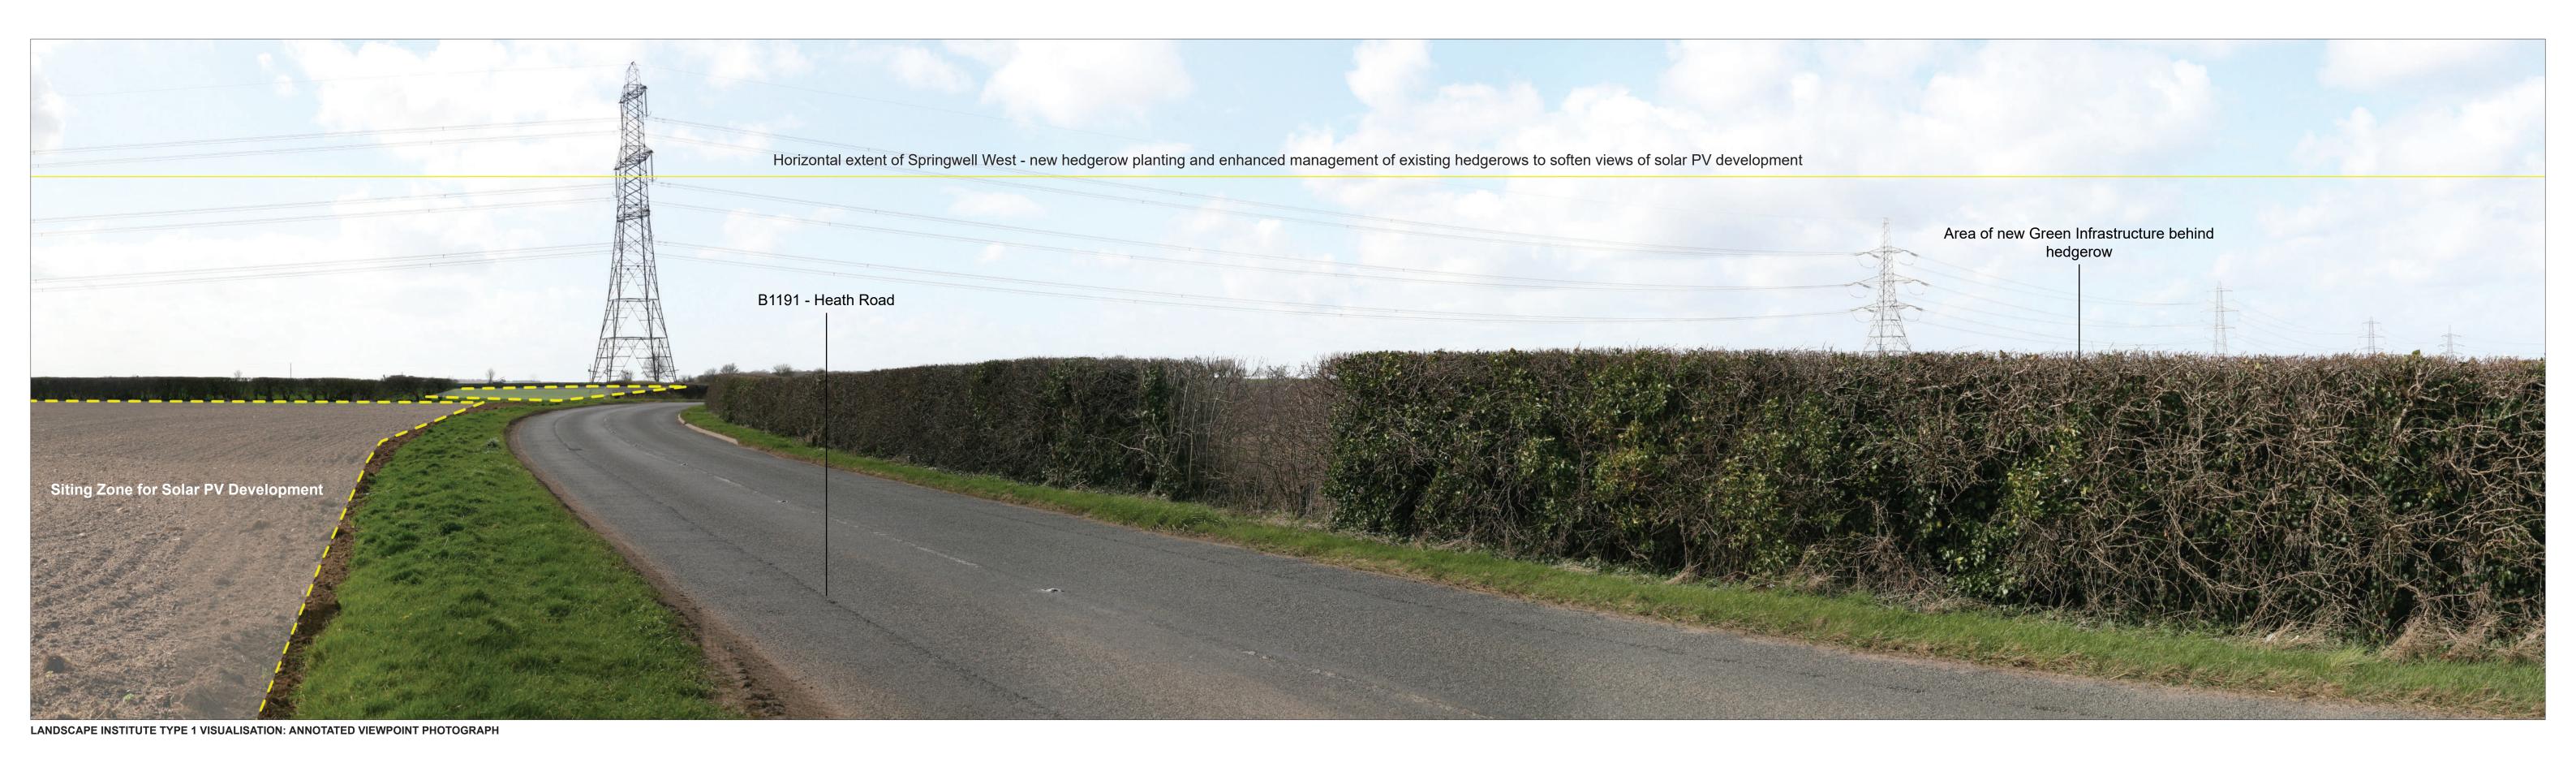

Springwell Solar Farm DOCUMENT:
ENVIRONMENTAL STATEMENT
VOLUME 4: VISUALISATIONS
REGULATION 5(2)(a)

VIEWPOINT 18: Heath Road (B1191) near Digby Quarry (Baseline View) PINS REFERENCE NUMBER: EN010149/APP/6.4