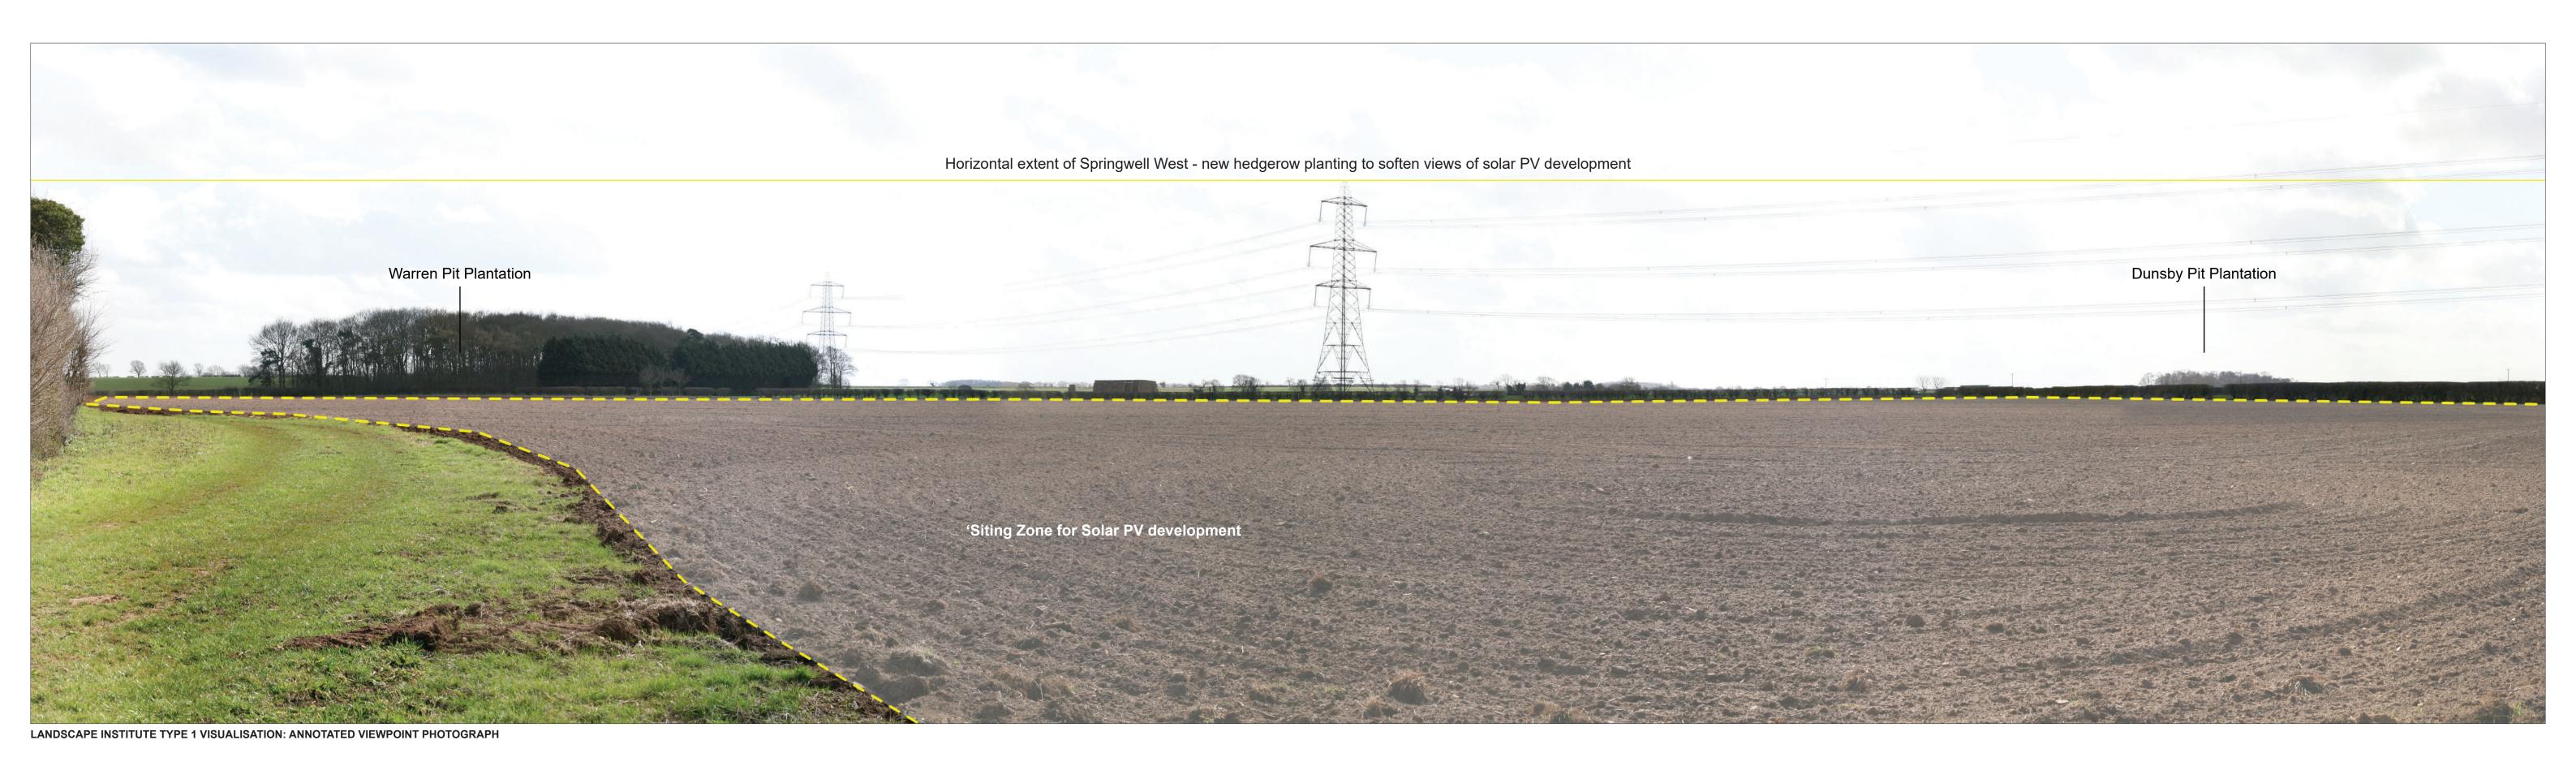

Springwell East

Springwell Solar Farm ENVIRONMENTAL STATEMENT VOLUME 4: VISUALISATIONS REGULATION 5(2)(a)

VIEWPOINT 16a: Footpath Rows/5/1 west of Sheffield House (Baseline View) PINS REFERENCE NUMBER: EN010149/APP/6.4