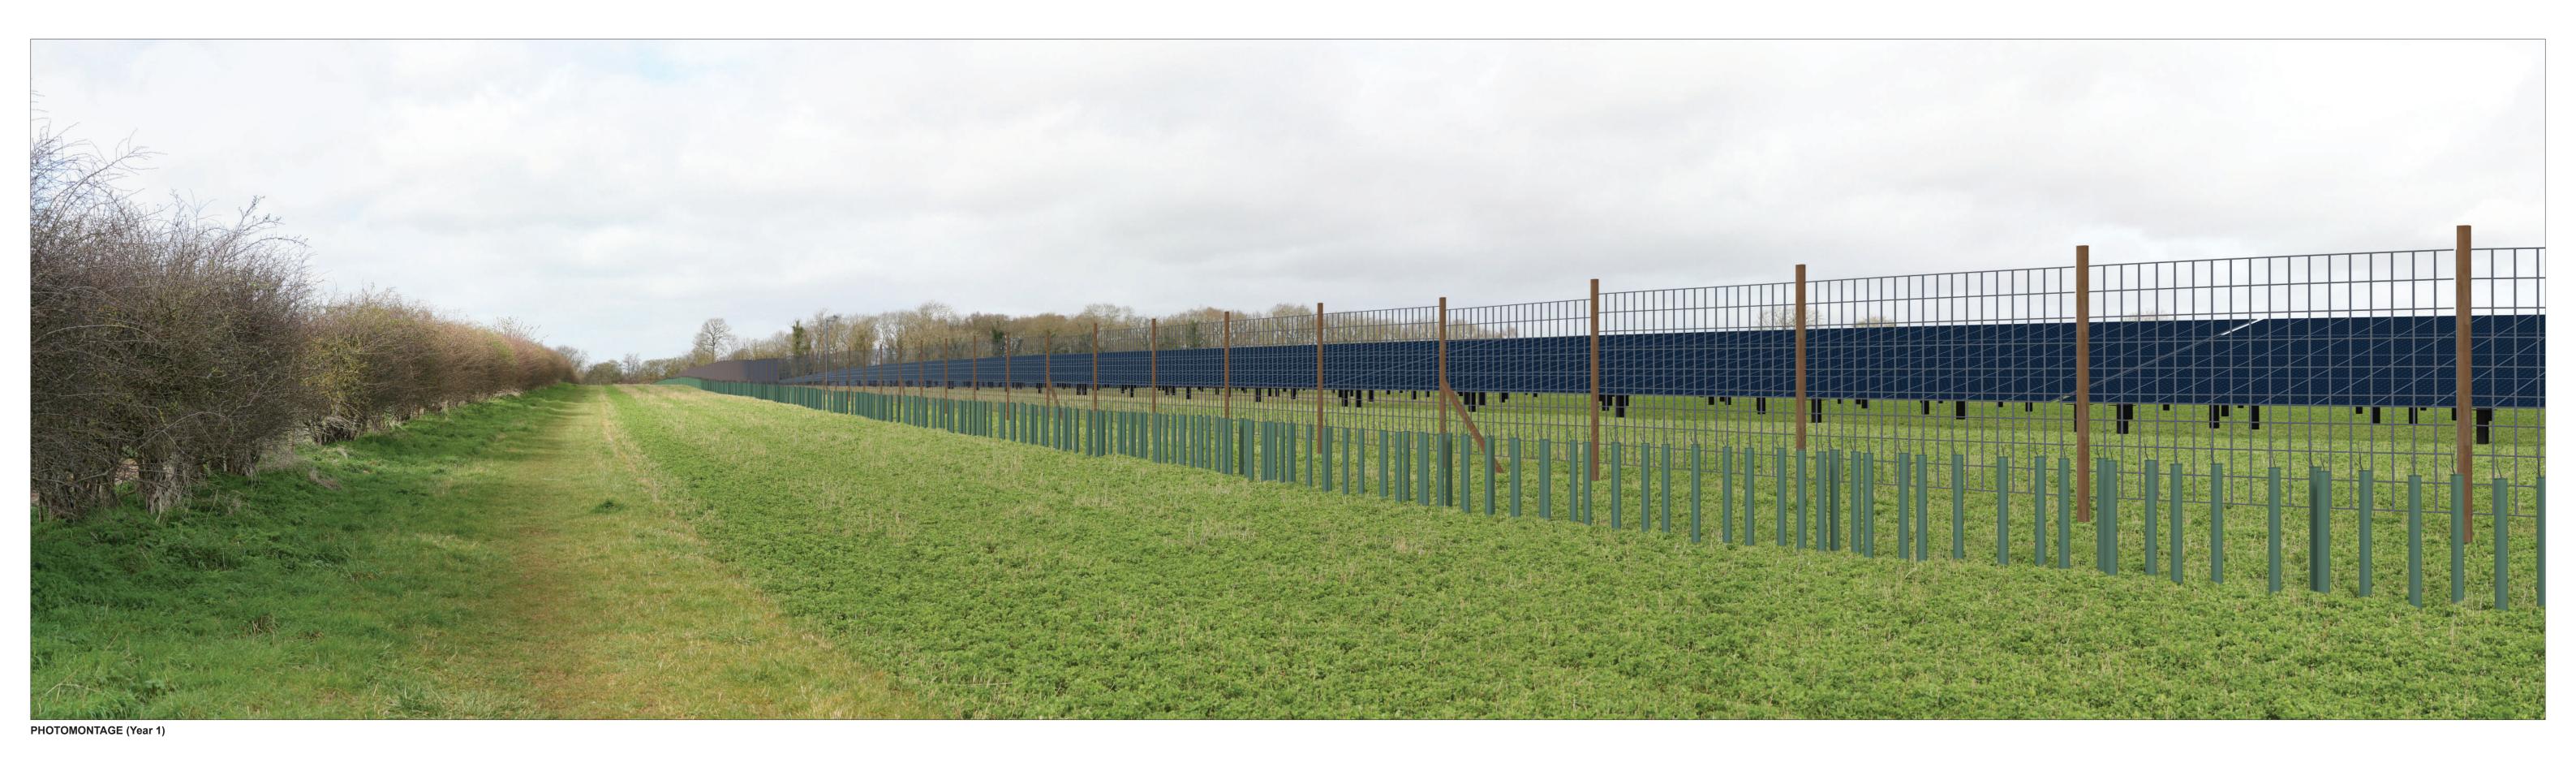

Rev: 01 Date: November 2024

Springwell Solar Farm 505583E 356425N 32.5m AOD 294.9° 90° 24° 522mm Camera: Lens: Camera Height: Photography Date: Photography Time: Enlargement Factor: Canon EOS 5D 50mm Fixed Focal Length Grid Reference: Image Size 820 x 222mm Ground Height:
View Direction:
Horizontal Field of View:
Vertical Field of View: Rev: 01 Date: November 2024 DOCUMENT: 1.5m 23/02/2023 09:59 approx. 96% ENVIRONMENTAL STATEMENT
VOLUME 4: VISUALISATIONS
REGULATION 5(2)(a) Springwell Central VIEWPOINT 17a: Footpath Rows/5/1 north of The Maltings (Baseline View) Paper Size 840 x 297mm Springwell East Viewing Distance: PINS REFERENCE NUMBER: EN010149/APP/6.4 Description: DCO Submission

DOCUMENT:
ENVIRONMENTAL STATEMENT
VOLUME 4: VISUALISATIONS
REGULATION 5(2)(a)

Springwell Solar Farm

VIEWPOINT 17a: Footpath Rows/5/1 north of The Maltings (Photomontage Year 1) PINS REFERENCE NUMBER: EN010149/APP/6.4