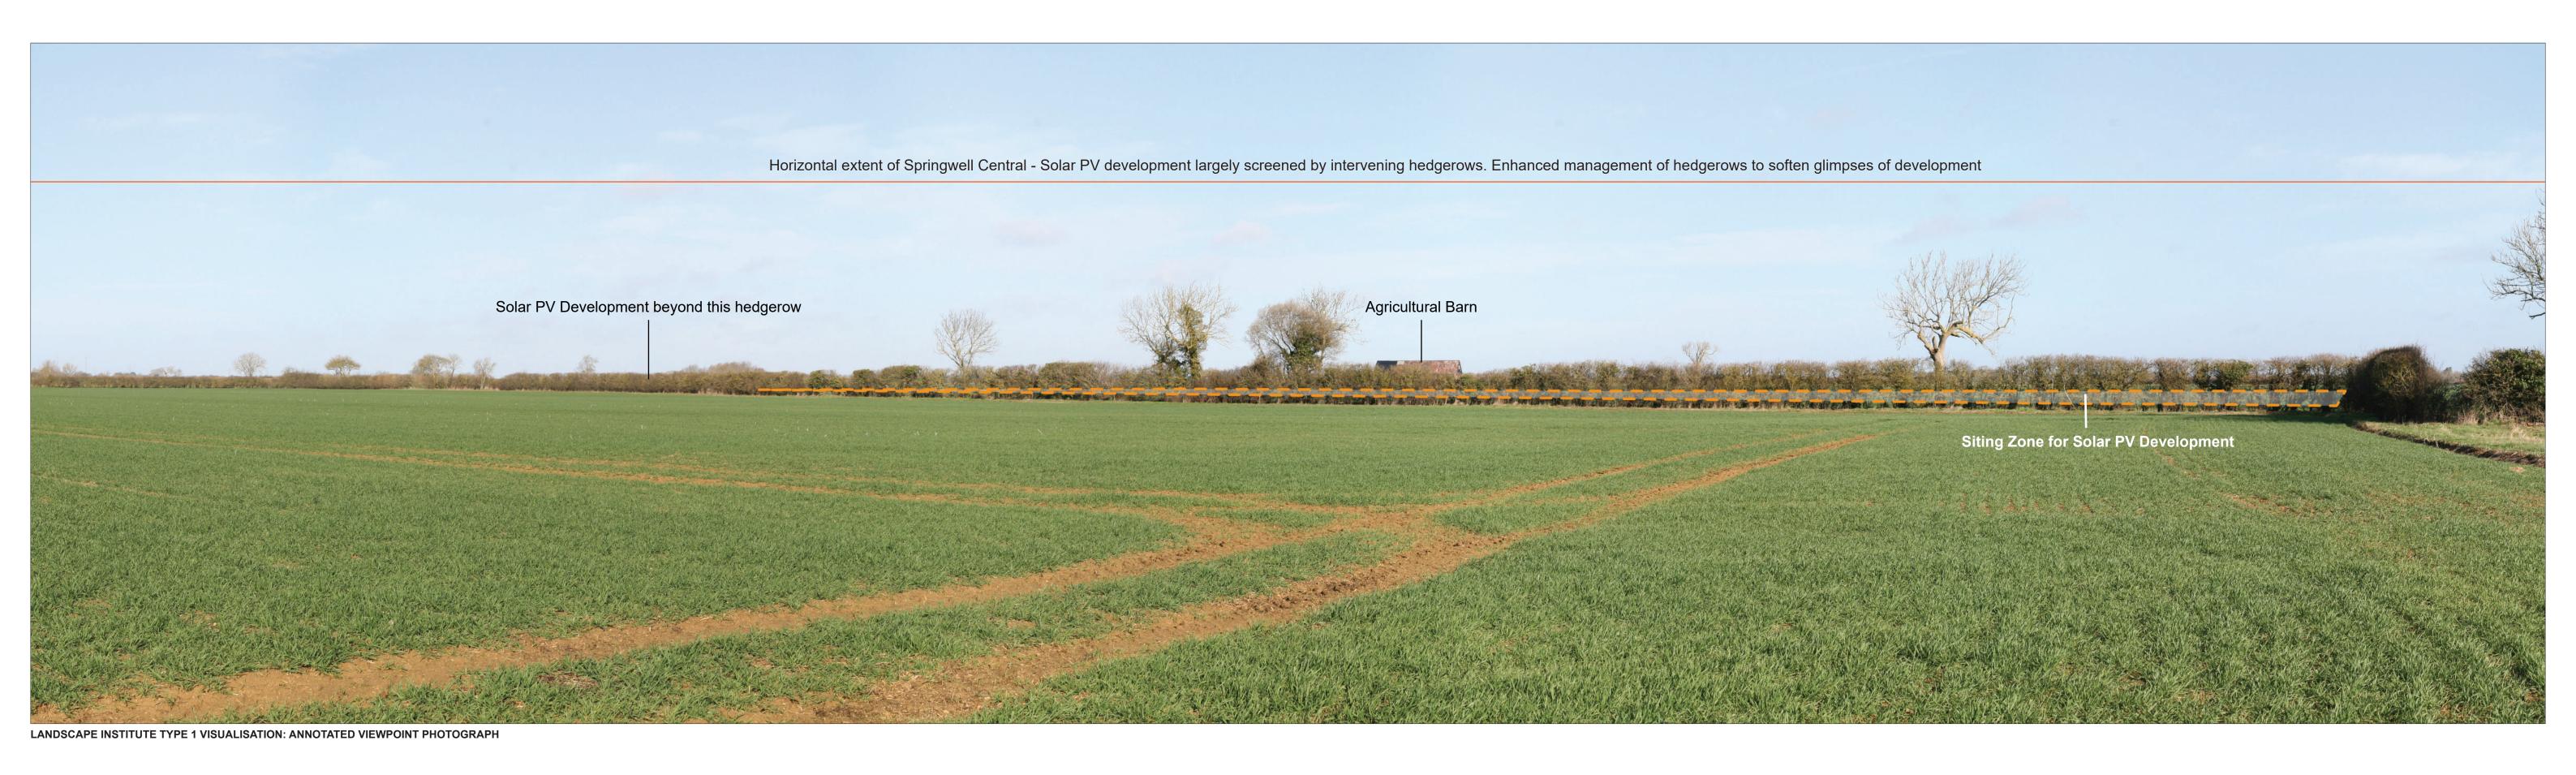

DOCUMENT:
ENVIRONMENTAL STATEMENT
VOLUME 4: VISUALISATIONS
REGULATION 5(2)(a)

Springwell Solar Farm

VIEWPOINT 17a: Footpath Rows/5/1 north of The Maltings (Photomontage Year 1) PINS REFERENCE NUMBER: EN010149/APP/6.4