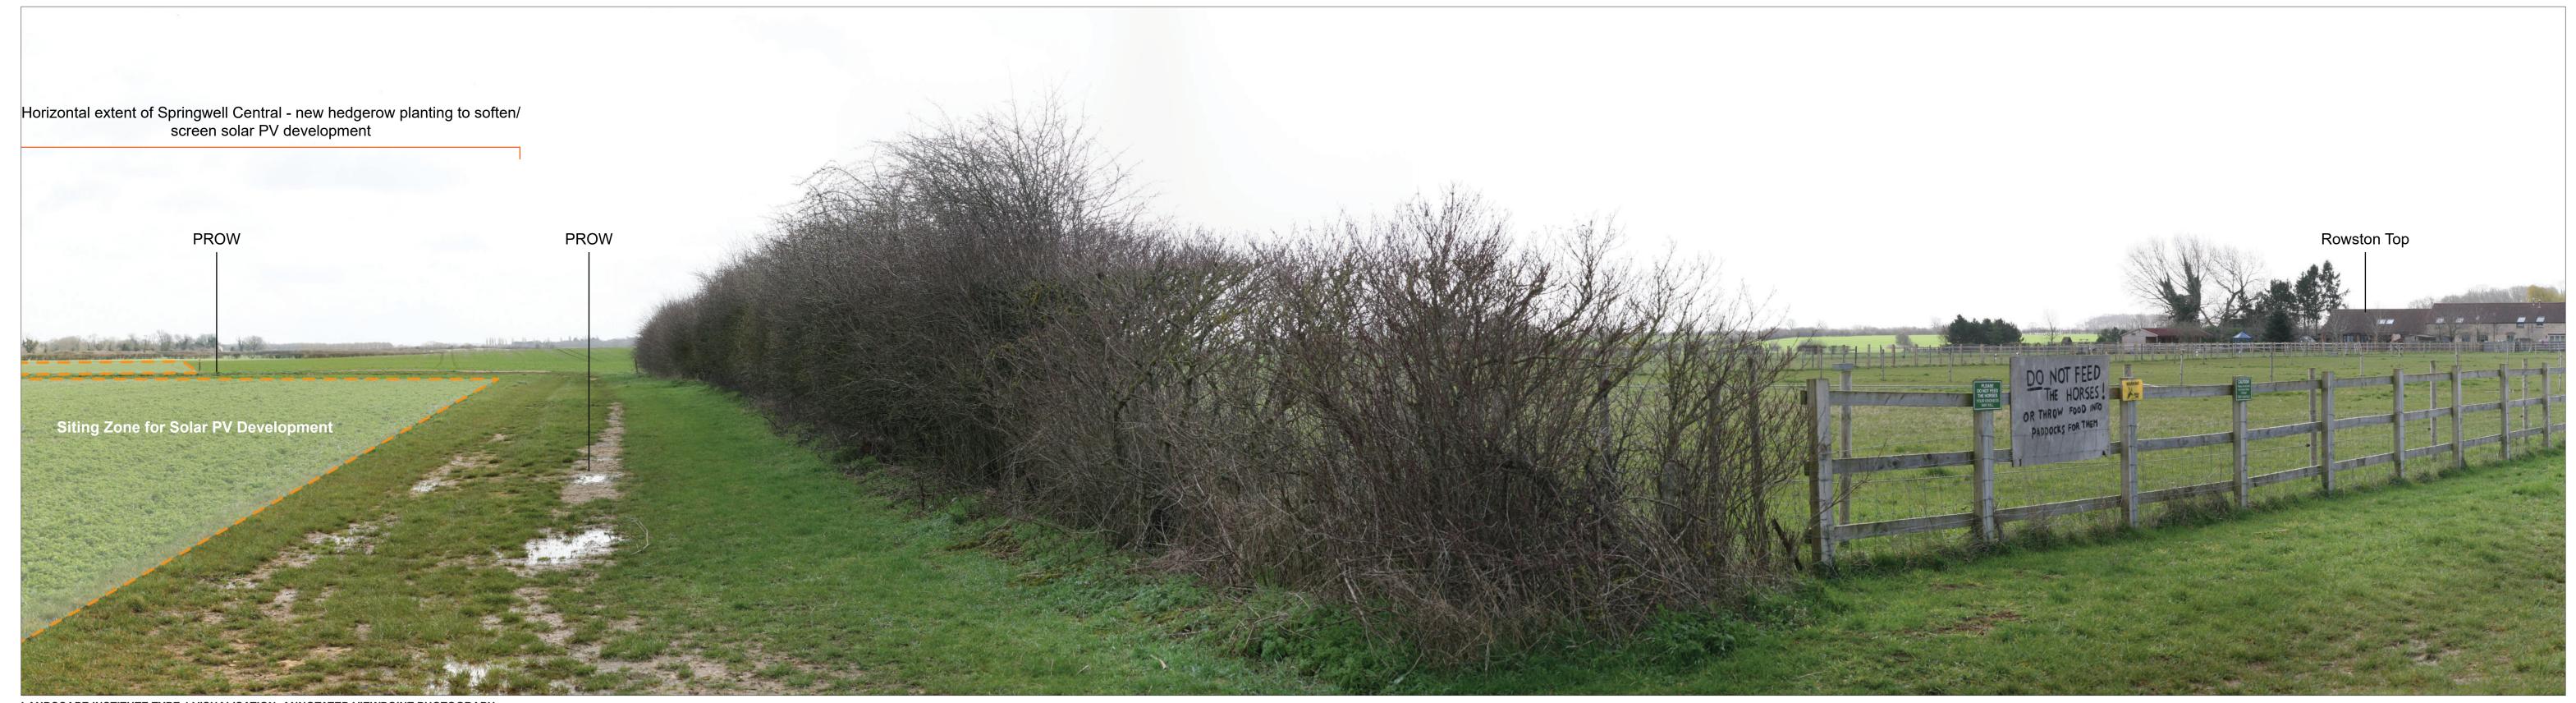

Canon EOS 5D 50mm Fixed Focal Length approx. 96%

Springwell Central Springwell East

Springwell Solar Farm

ENVIRONMENTAL STATEMENT VOLUME 4: VISUALISATIONS REGULATION 5(2)(a)

VIEWPOINT 23b: Heath Road at Slate House Farm (Baseline View) PINS REFERENCE NUMBER: EN010149/APP/6.4