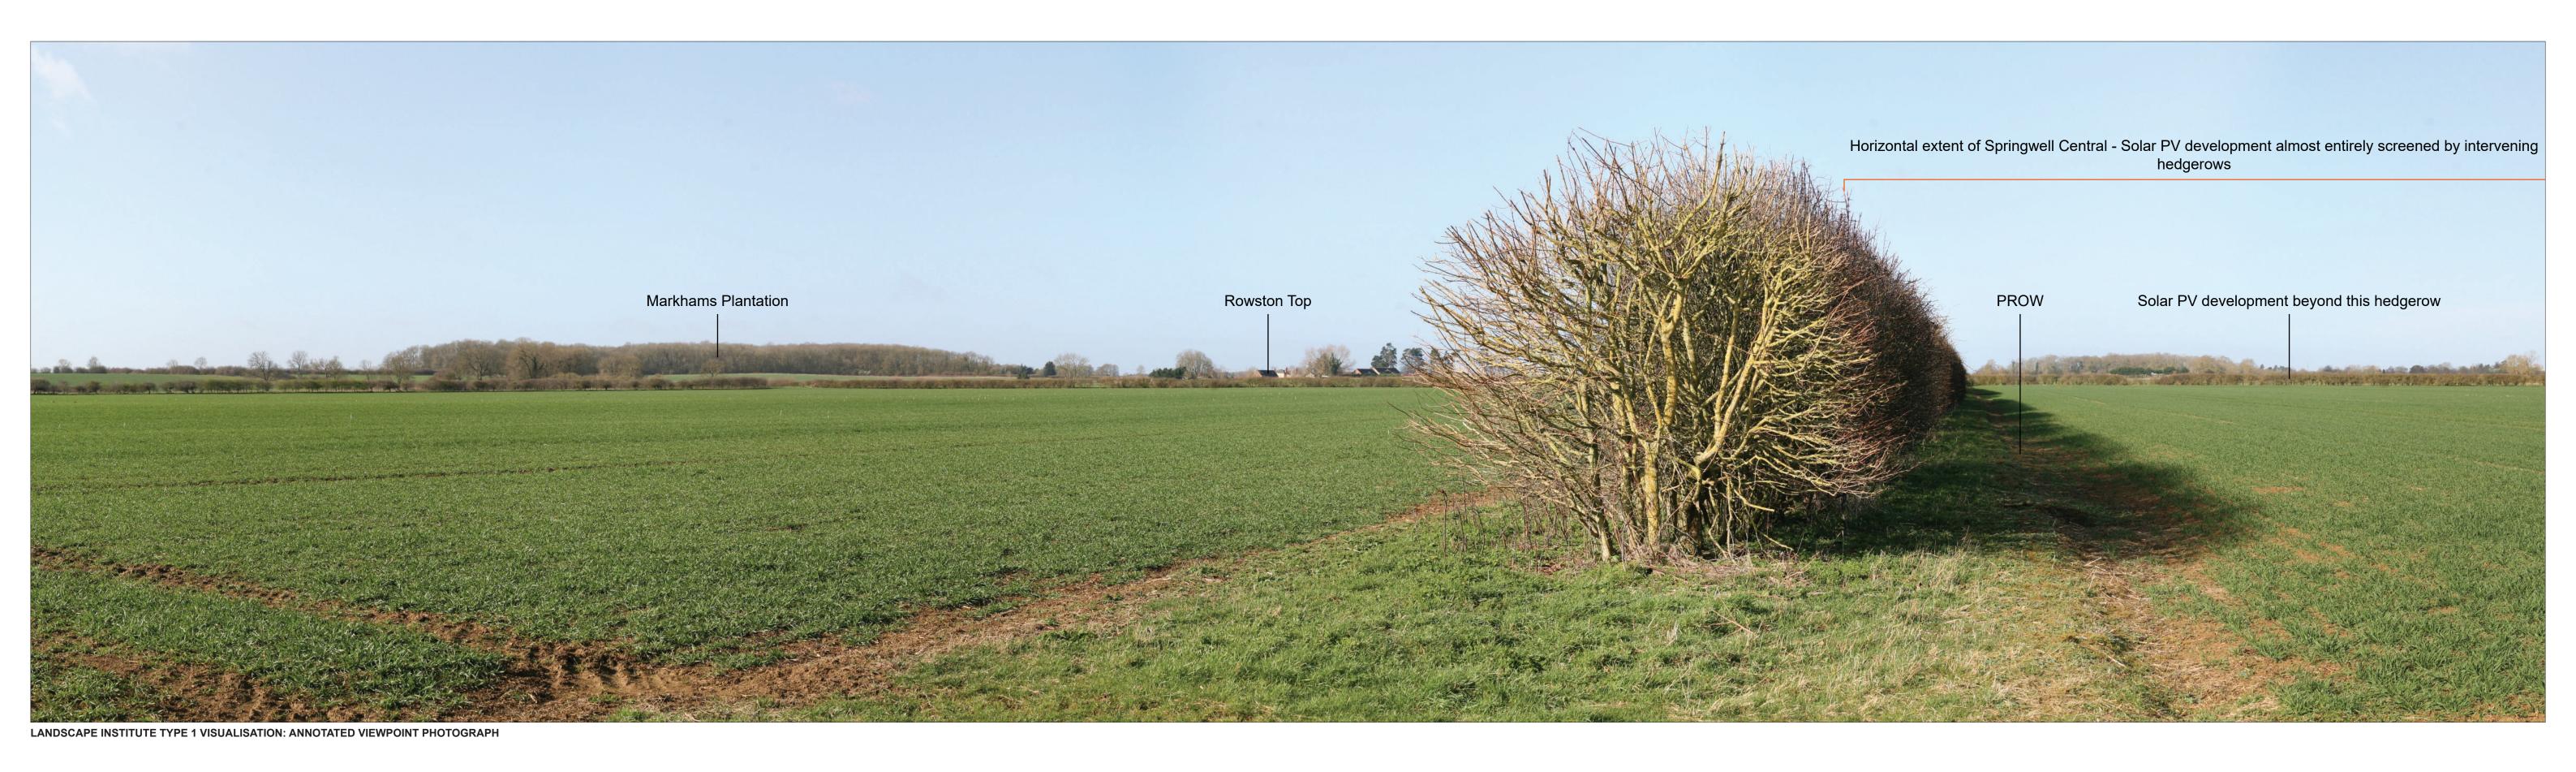

Springwell East

Springwell Solar Farm ENVIRONMENTAL STATEMENT VOLUME 4: VISUALISATIONS REGULATION 5(2)(a)

VIEWPOINT 16a: Footpath Rows/5/1 west of Sheffield House (Baseline View) PINS REFERENCE NUMBER: EN010149/APP/6.4