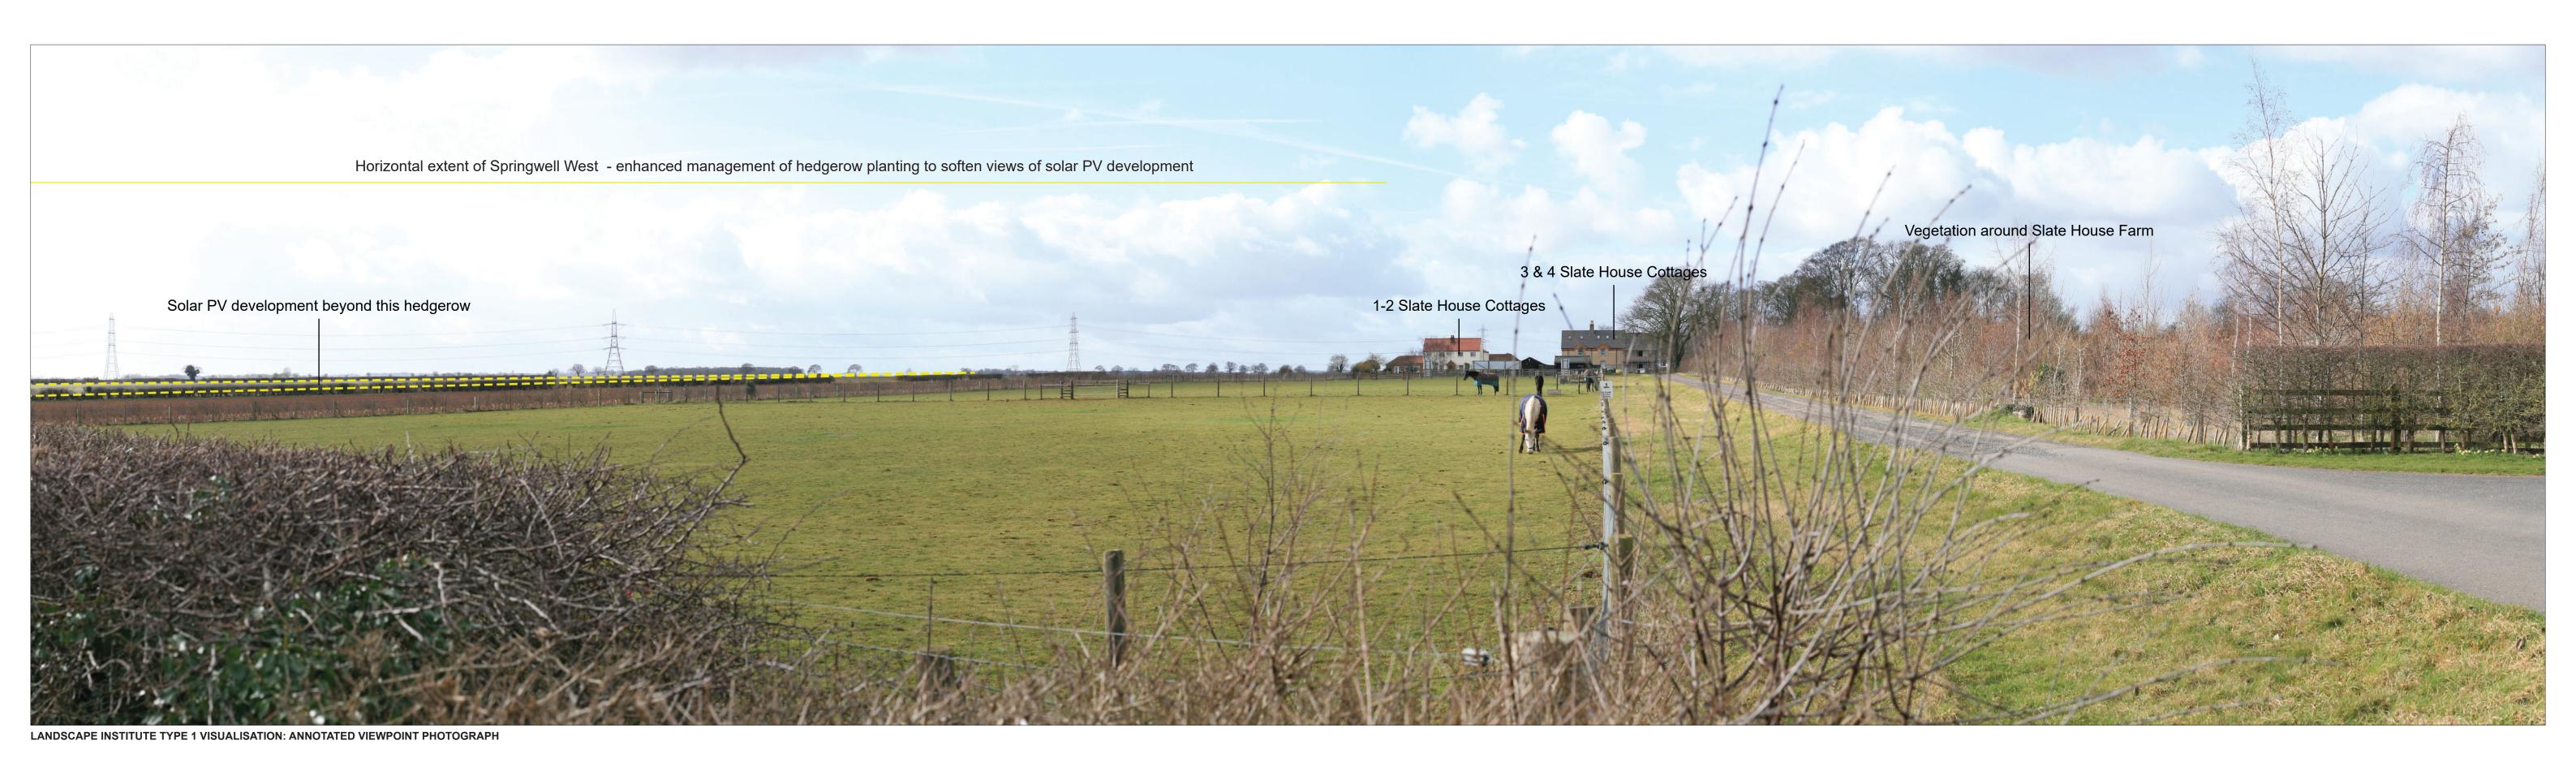

VIEWPOINT 23a: Heath Road at Slate House Farm (Baseline View) PINS REFERENCE NUMBER: EN010149/APP/6.4

| Date<br>October 2024      | By<br>SL |
|---------------------------|----------|
| Image Size<br>820 x 222mm | QA<br>DT |
| Paper Size<br>840 x 297mm | Rev<br>- |
| VP                        | 23       |

504129E 354231N 34.09m AOD 251.9° Ground Height:
View Direction:
Horizontal Field of View:
Vertical Field of View: Viewing Distance:

Camera: Lens: Camera Height: Photography Date: Photography Time: Enlargement Factor:

Canon EOS 5D 50mm Fixed Focal Length approx. 96%

Springwell Central Springwell East

Springwell Solar Farm

ENVIRONMENTAL STATEMENT VOLUME 4: VISUALISATIONS REGULATION 5(2)(a)

VIEWPOINT 23b: Heath Road at Slate House Farm (Baseline View) PINS REFERENCE NUMBER: EN010149/APP/6.4