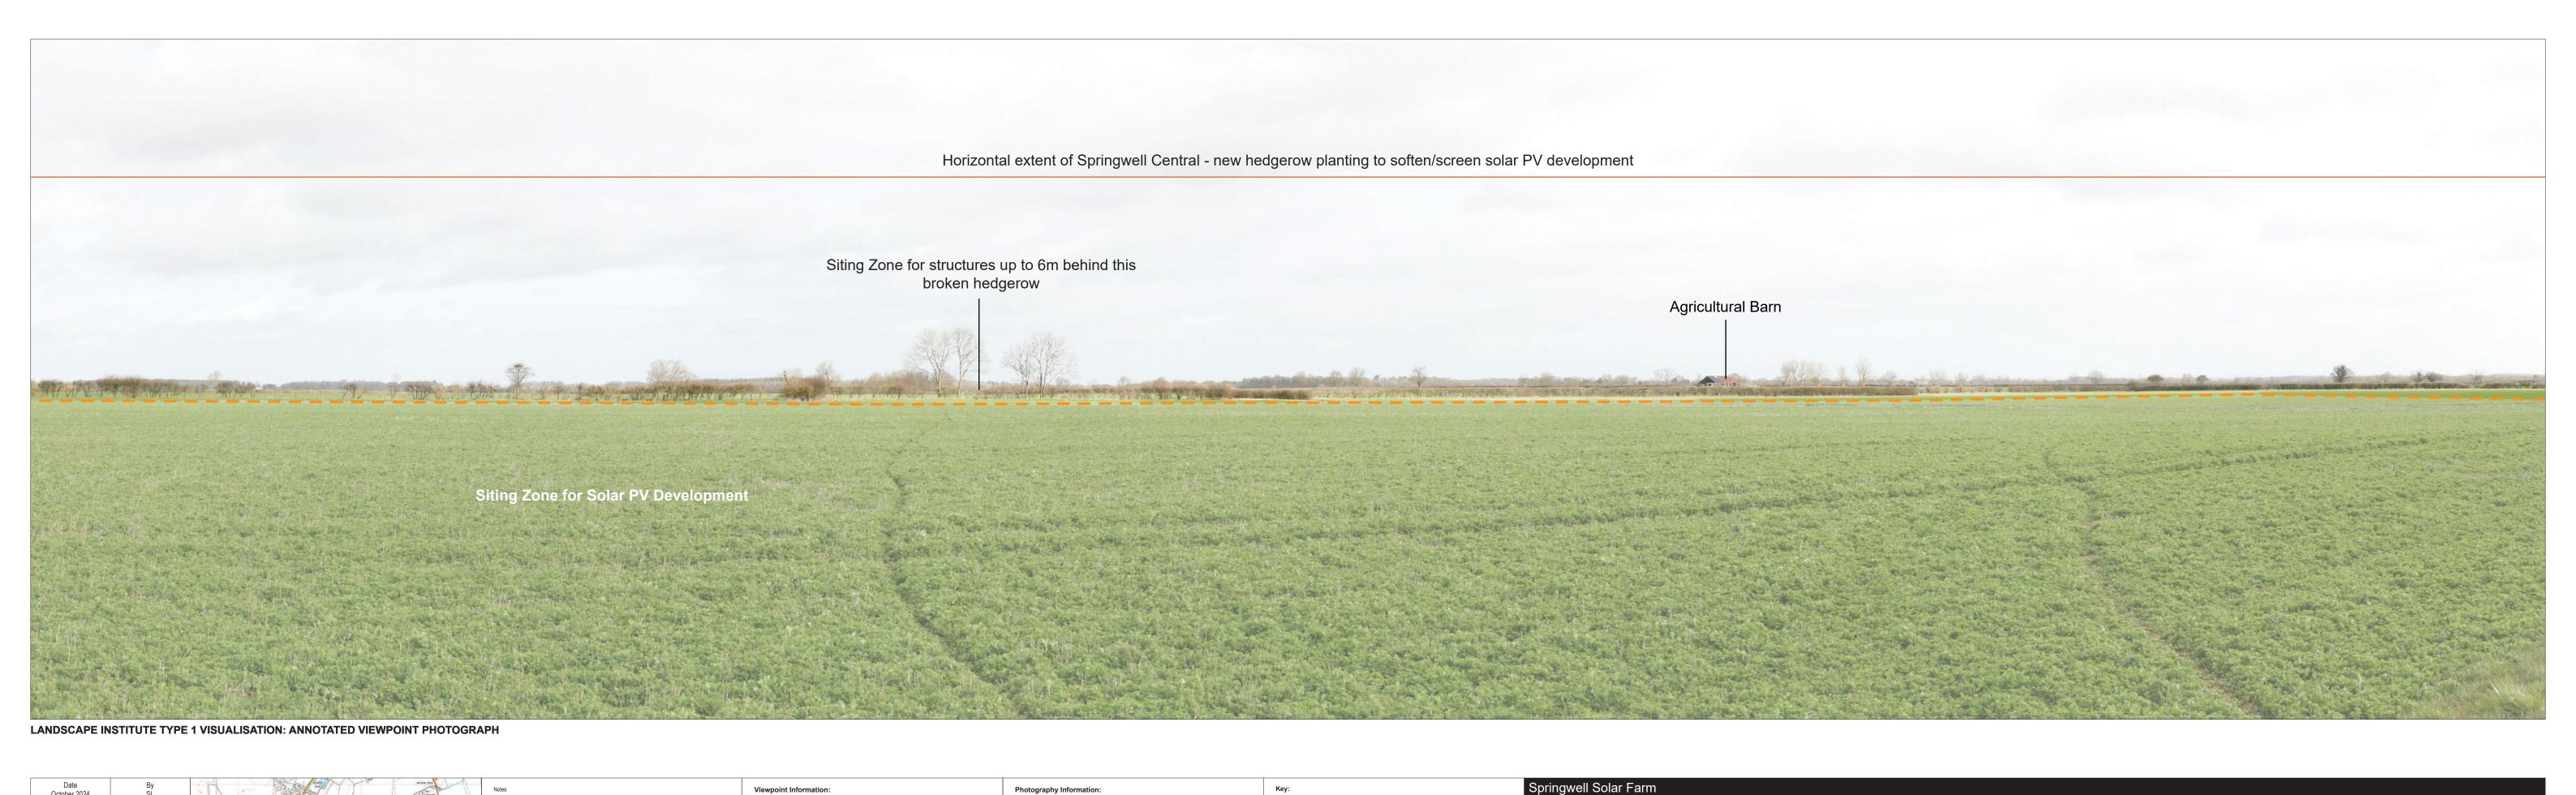

VIEWPOINT 23a: Heath Road at Slate House Farm (Baseline View) PINS REFERENCE NUMBER: EN010149/APP/6.4

| Date<br>October 2024      | By<br>SL |
|---------------------------|----------|
| Image Size<br>820 x 222mm | QA<br>DT |
| Paper Size<br>840 x 297mm | Rev<br>- |
| VP                        | 23       |