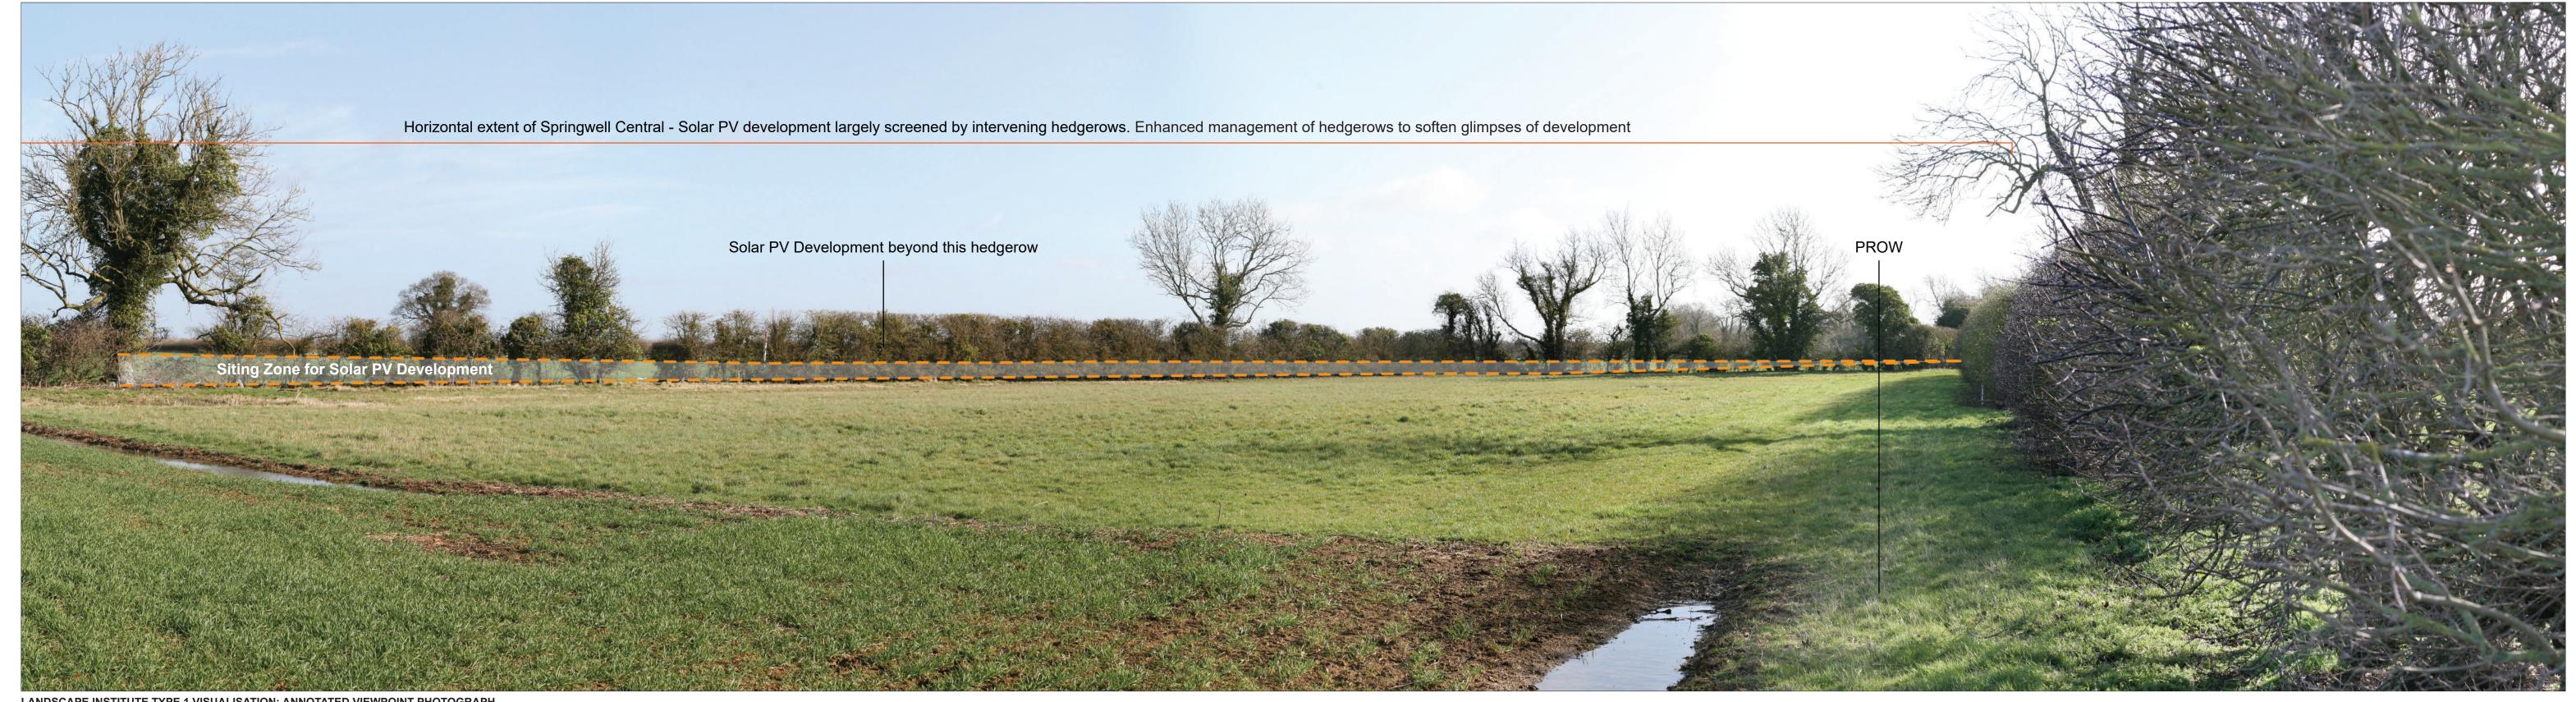

Canon EOS 5D 50mm Fixed Focal Length 1.5m 23/02/2023 09:59 approx. 96%

DOCUMENT:
ENVIRONMENTAL STATEMENT
VOLUME 4: VISUALISATIONS
REGULATION 5(2)(a)

Springwell Solar Farm

TITLE:
VIEWPOINT 17a: Footpath Rows/5/1 north of The Maltings (Photomontage Year 10)
PINS REFERENCE NUMBER: EN010149/APP/6.4