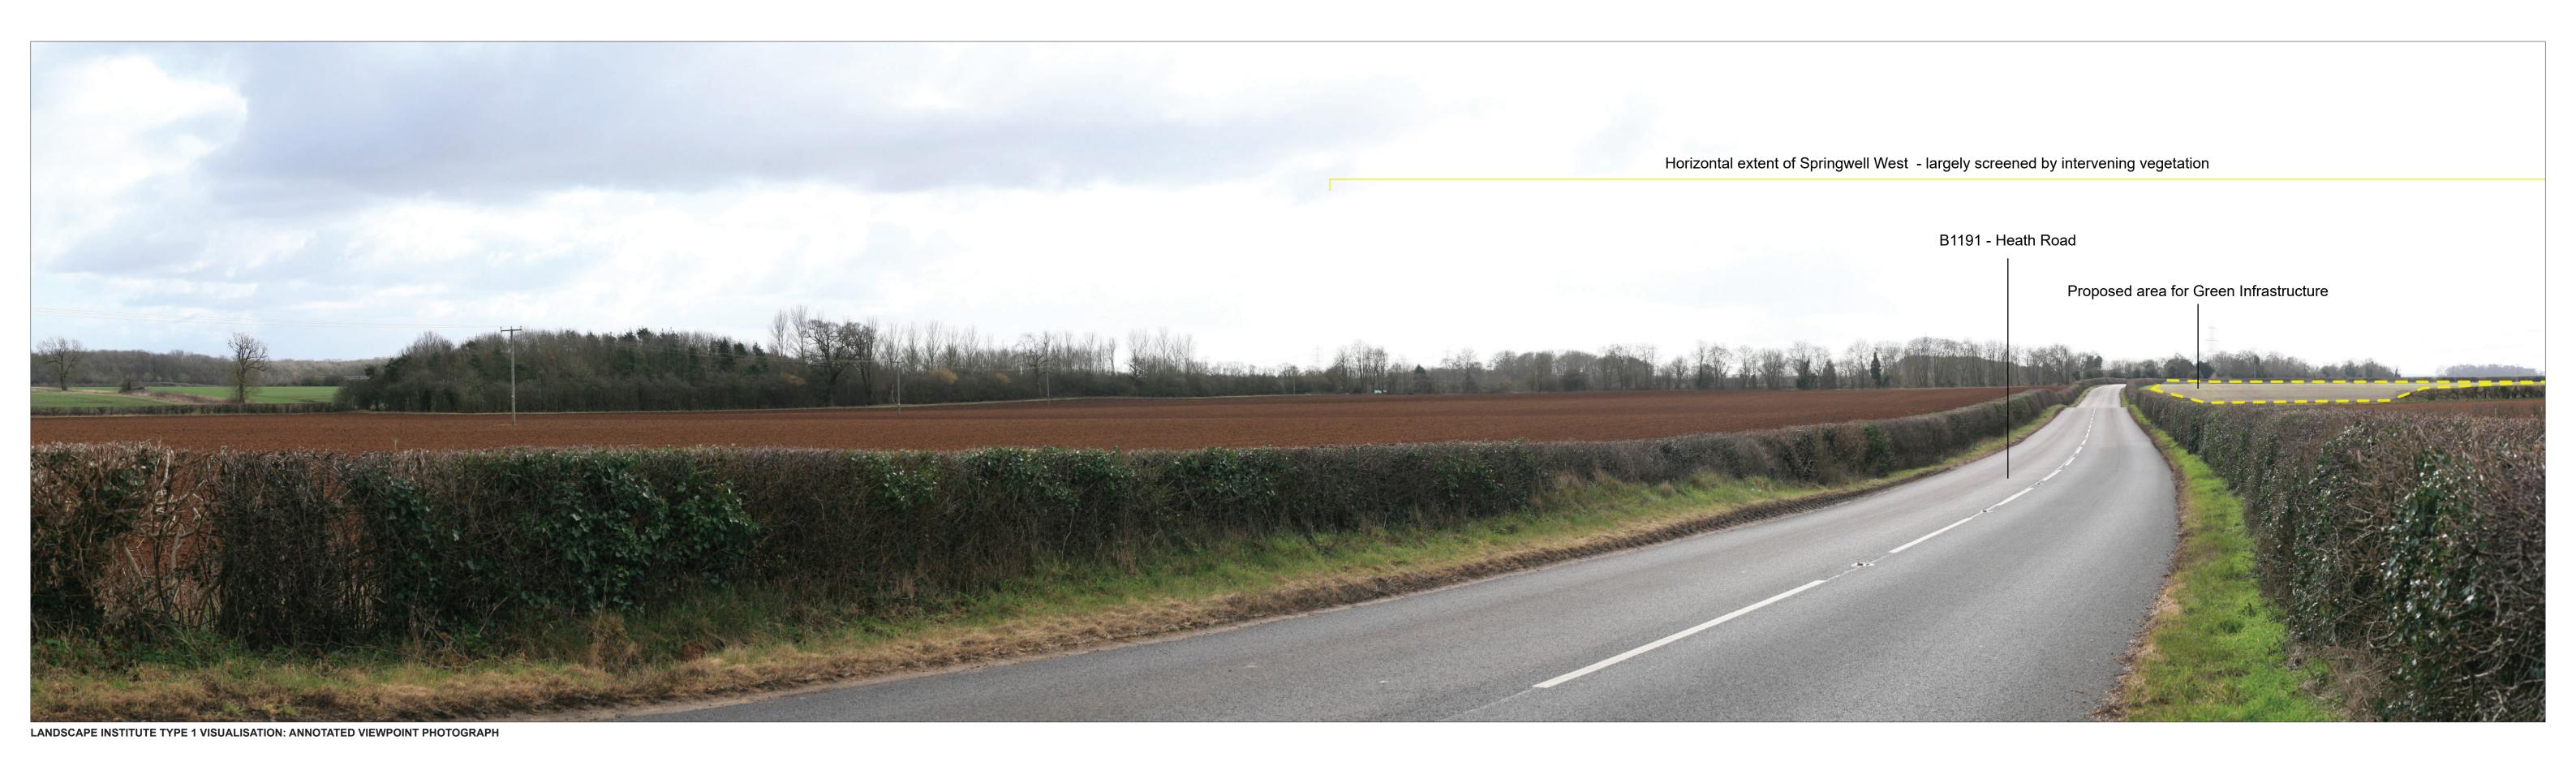

Springwell Solar Farm DOCUMENT:
ENVIRONMENTAL STATEMENT
VOLUME 4: VISUALISATIONS
REGULATION 5(2)(a)

VIEWPOINT 18: Heath Road (B1191) near Digby Quarry (Baseline View) PINS REFERENCE NUMBER: EN010149/APP/6.4