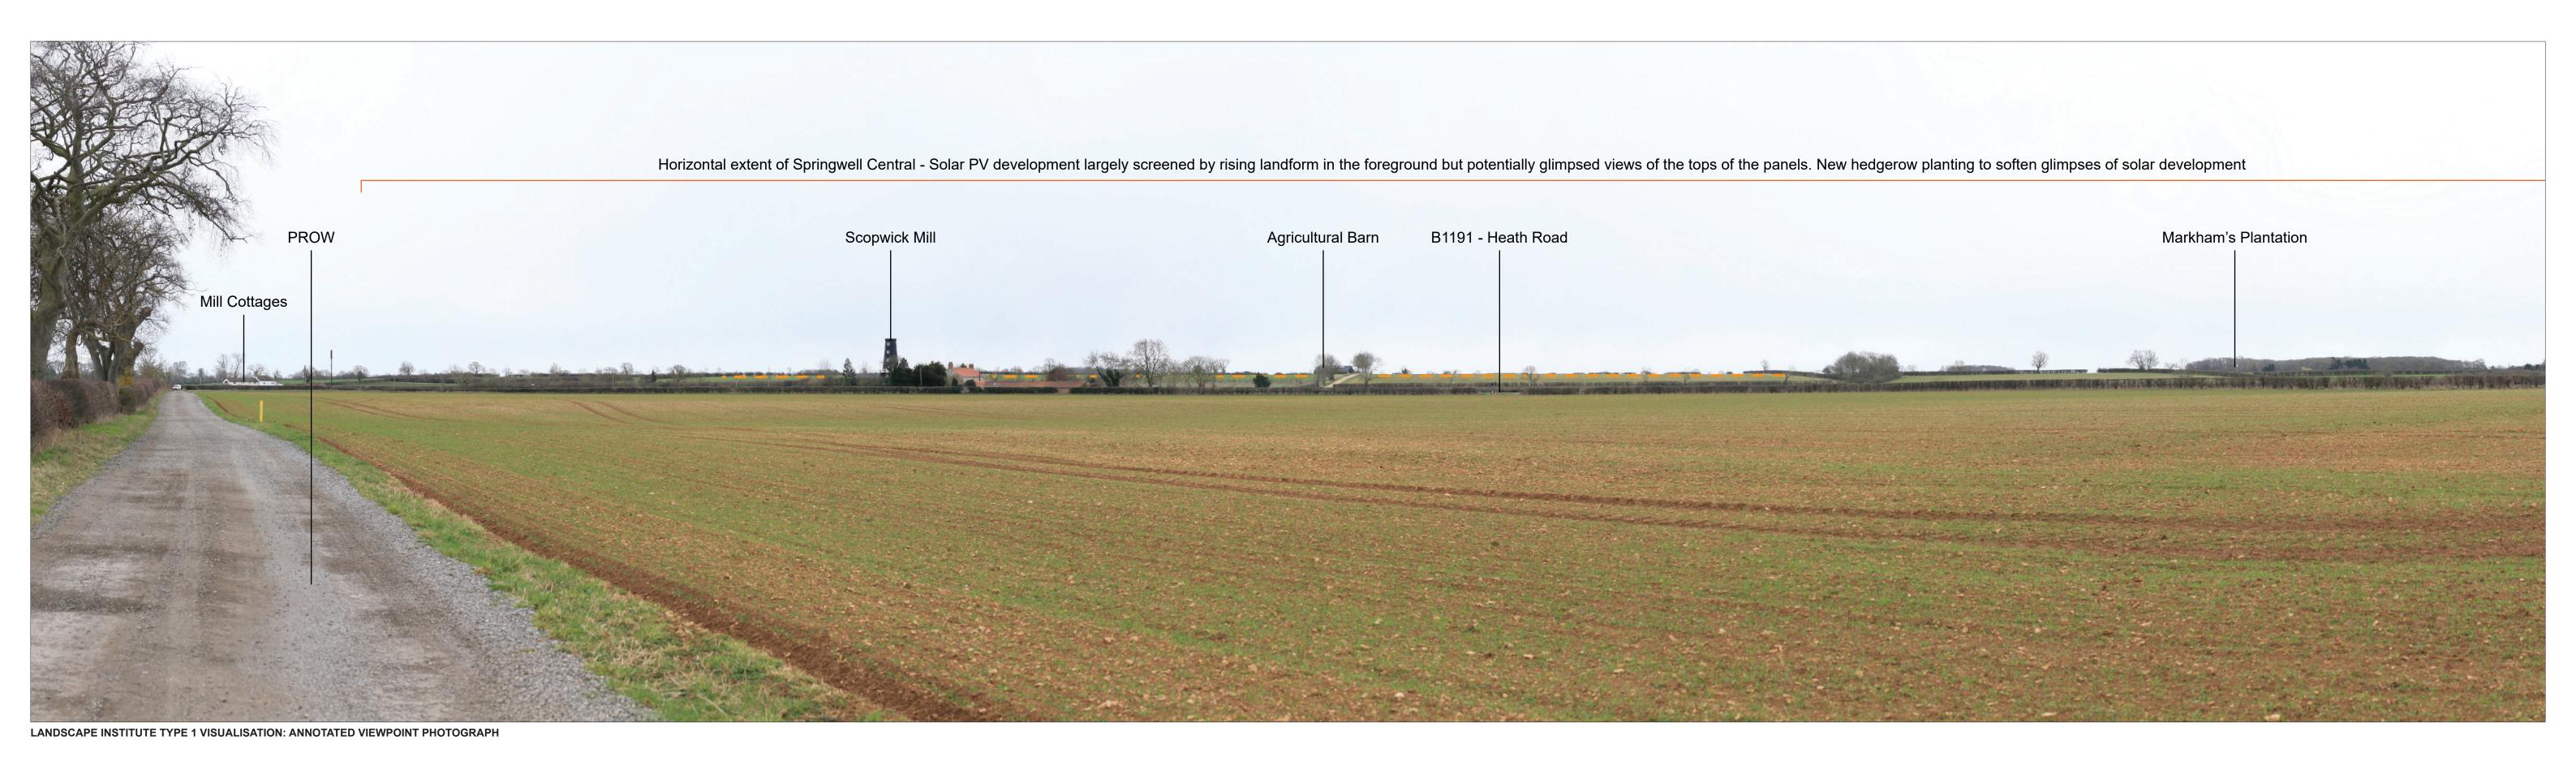

VIEWPOINT 23a: Heath Road at Slate House Farm (Baseline View) PINS REFERENCE NUMBER: EN010149/APP/6.4

| Date<br>October 2024      | By<br>SL |
|---------------------------|----------|
| Image Size<br>820 x 222mm | QA<br>DT |
| Paper Size<br>840 x 297mm | Rev<br>- |
| VP                        | 23       |