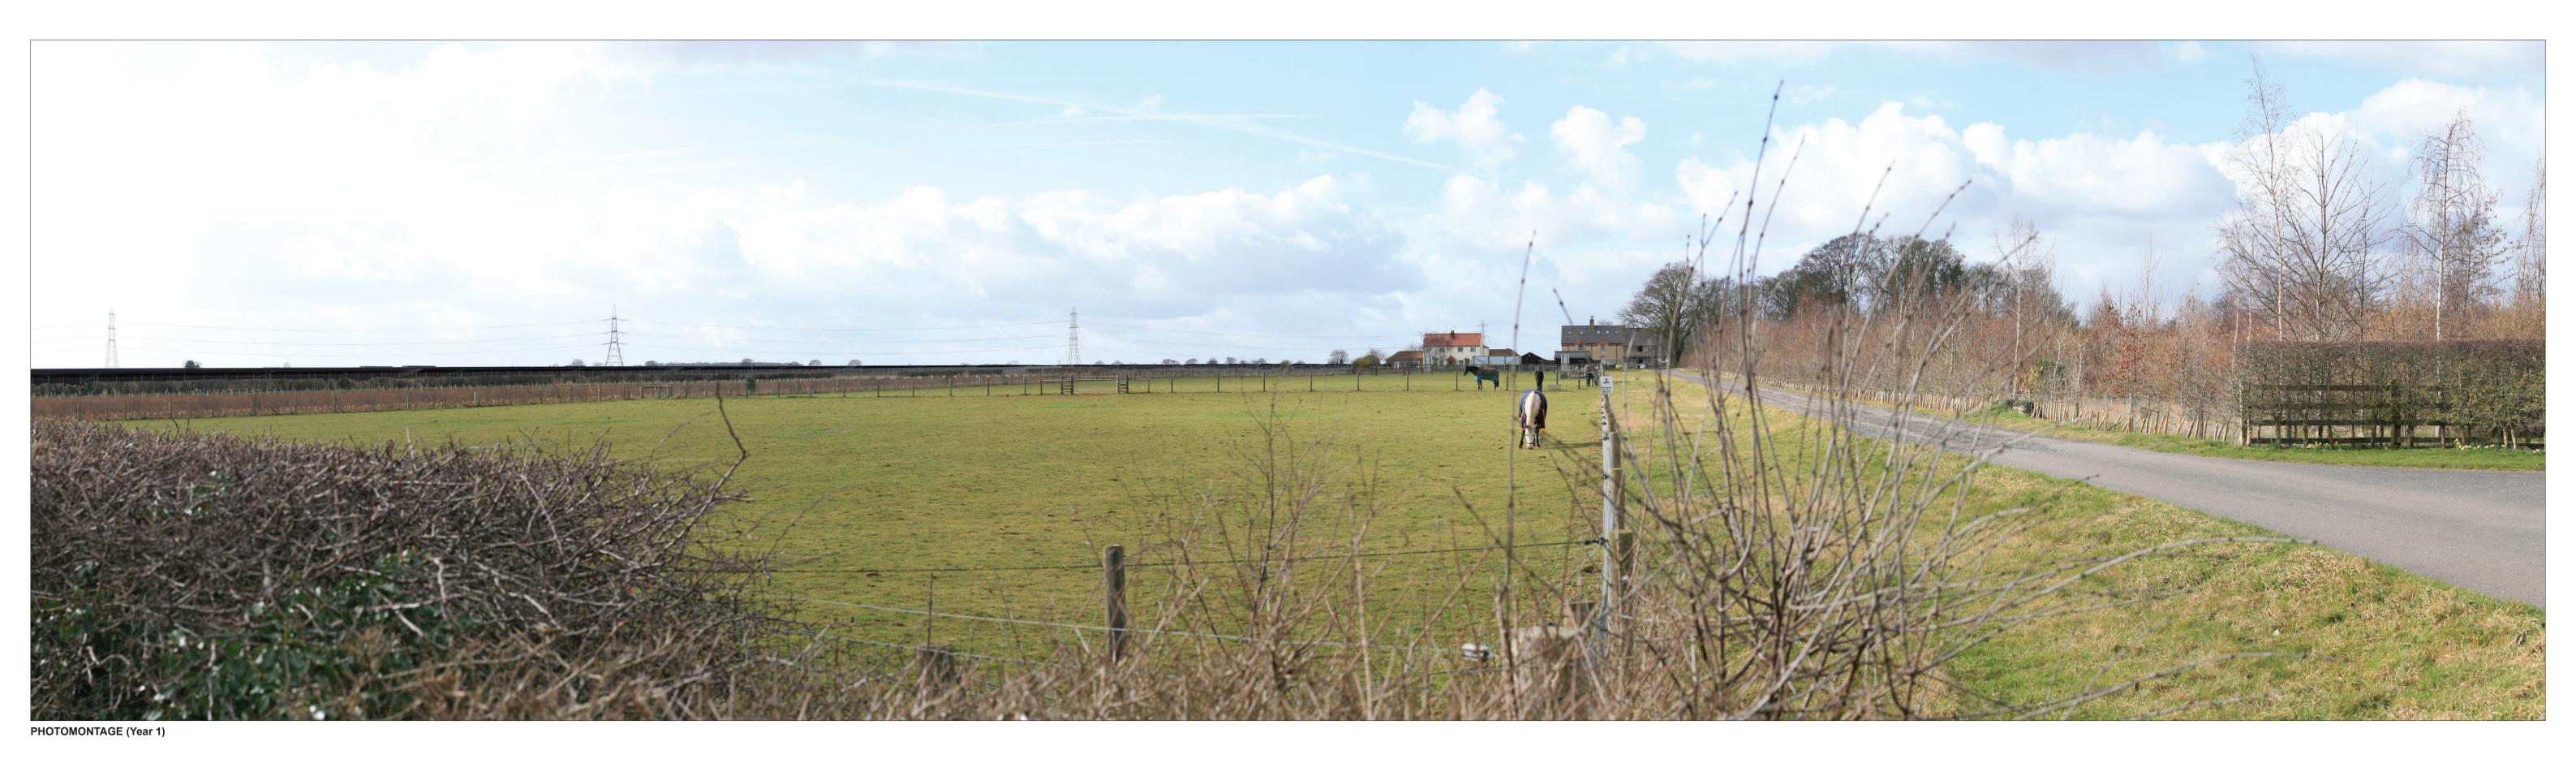

TITLE: VIEWPOINT 23b: Heath Road at Slate House Farm (Photomontage Year 1) PINS REFERENCE NUMBER: EN010149/APP/6.4

Rev: 01

Date: November 2024

Image Size 820 x 222mm Paper Size 840 x 297mm

Grid Reference:
Eye Level:
View Direction:
Horizontal Field of View:
Vertical Field of View:
Viewing Distance: